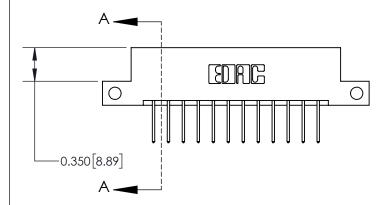

**Mounting Option** 

12-.128 (3.25) Dia. Side Mounting Holes

ISSUE NUMBER ORIGINAL

0.600 [15.24] 0.330[8.38] Card Slot .160 [4.06] Point of Contact SECTION A-A

837/887 Series High Temp Card Edge Connector Part Number: 837-024-523-212

YOUR CONNECTION TO QUALITY & SERVICE