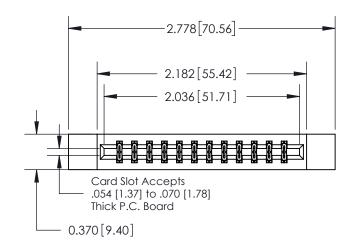

ISSUE NUMBER ORIGINAL

0.600 [15.24] 0.330[8.38] Card Slot .160 [4.06] Point of Contact SECTION A-A

837/887 Series High Temp Card Edge Connector Part Number: 837-024-523-212

YOUR CONNECTION TO QUALITY & SERVICE