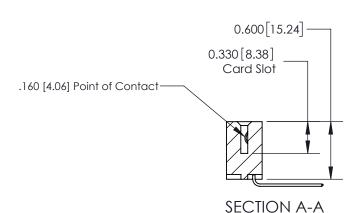

**Mounting Option** 

04-.156 (3.96) Dia. Mounting Holes

## **Contact Detail**

559-90 Degree Bend (Code 541 Contacts)

.156 [3.96] Contact Spacing x .200 [5.08] Row Spacing





ISSUE NUMBER

ORIGINAL







**See Accompanying Page for:** 

**Contact Bend Details** 

837/887 Series High Temp Card Edge Connector Part Number: 837-028-559-104



**EDAC INC** TORONTO, ONTARIO CANADA

THESE DRAWINGS AND SPECIFICATIONS ARE THE PROPERTY OF EDAC INC.,AND SHALL NOT BE REPRODUCED, OR COPIED OR USED AS THE BASIS FOR THE MANUFACTURE OR SALE OF APPARATUS WITHOUT WRITTEN PERMISSION.

| ACAD REFERENCE NO. 837 ENG MASTE |                  |  |  |
|----------------------------------|------------------|--|--|
| DRAWN: J.LEE                     | DATE: OCT. 06/09 |  |  |
| CHECKED:                         | DATE:            |  |  |
| SCALE: NTS                       | SHEET 1 OF 2     |  |  |
| DRAWING NUMBER                   | ISSUE            |  |  |
| 837 Assembly                     | 1                |