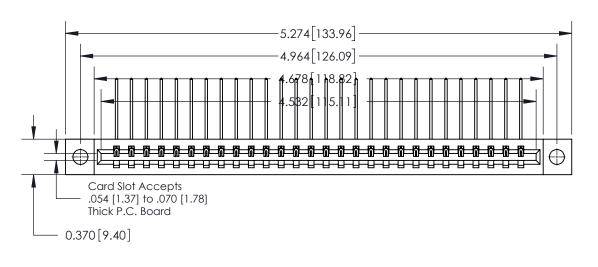

## **Contact Detail**

559-90 Degree Bend (Code 541 Contacts)

.156 [3.96] Contact Spacing x .200 [5.08] Row Spacing

ISSUE NUMBER

ORIGINAL

**See Accompanying Page for:** 

**Contact Bend Details** 

837/887 Series High Temp Card Edge Connector Part Number: 837-028-559-104