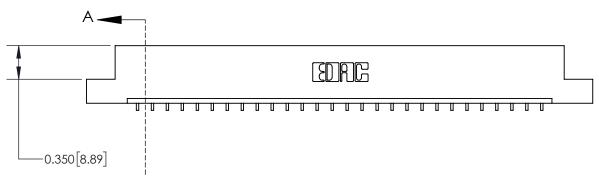

**Mounting Option** 

04-.156 (3.96) Dia. Mounting Holes

## **Contact Detail**

559-90 Degree Bend (Code 541 Contacts)

.156 [3.96] Contact Spacing x .200 [5.08] Row Spacing





ISSUE NUMBER

ORIGINAL







**See Accompanying Page for:** 

**Contact Bend Details** 

837/887 Series High Temp Card Edge Connector Part Number: 837-028-559-104



**EDAC INC** TORONTO, ONTARIO CANADA

THESE DRAWINGS AND SPECIFICATIONS ARE THE PROPERTY OF EDAC INC.,AND SHALL NOT BE REPRODUCED, OR COPIED OR USED AS THE BASIS FOR THE MANUFACTURE OR SALE OF APPARATUS WITHOUT WRITTEN PERMISSION.

| ACAD REFERENCE NO. 837 ENG MASTE |                  |  |  |
|----------------------------------|------------------|--|--|
| DRAWN: J.LEE                     | DATE: OCT. 06/09 |  |  |
| CHECKED:                         | DATE:            |  |  |
| SCALE: NTS                       | SHEET 1 OF 2     |  |  |
| DRAWING NUMBER                   | ISSUE            |  |  |
| 837 Assembly                     | 1                |