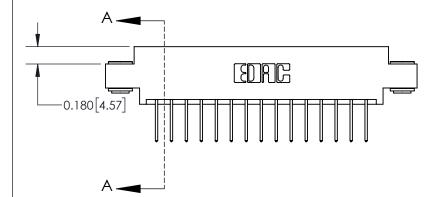

**Mounting Option** 

03-.116 (2.95) I.D. Floating Eyelets

## **Contact Detail**

523-P.C. Tail .025 Sq.(0.64 Sq.) - Tail LG=.390(9.91) .156 [3.96] Contact Spacing x .200 [5.08] Row Spacing

-3.246 [82.45] -2.936 74.57 2.650[67.31] 2.504 [63.60] Card Slot Accepts .054 [1.37] to .070 [1.78] Thick P.C. Board 0.370 [9.40]

THIS IS A C.A.D. GENERATED DRAWING DO NOT MAKE MANUAL REVISIONS TO MASTER.

ISSUE NUMBER ORIGINAL

**See Accompanying Page for:** 

**Contact Bend Details** 

837/887 Series High Temp Card Edge Connector Part Number: 837-030-523-803