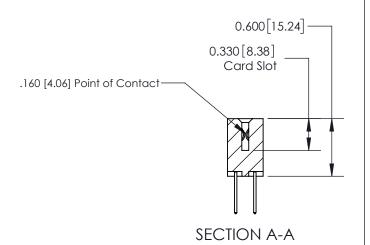

## **Contact Detail**

523-P.C. Tail .025 Sq.(0.64 Sq.) - Tail LG=.390(9.91) .156 [3.96] Contact Spacing x .200 [5.08] Row Spacing

-3.246 [82.45] -2.936 74.57 2.650[67.31] 2.504 [63.60] Card Slot Accepts .054 [1.37] to .070 [1.78] Thick P.C. Board 0.370 [9.40]

THIS IS A C.A.D. GENERATED DRAWING DO NOT MAKE MANUAL REVISIONS TO MASTER.

ISSUE NUMBER ORIGINAL

**See Accompanying Page for:** 

**Contact Bend Details** 

837/887 Series High Temp Card Edge Connector Part Number: 837-030-523-803