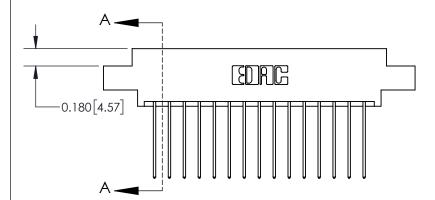

## **Contact Detail**

541-Wire Wrap .025 Sq.(0.64 Sq.) - Tail LG=.750(19.05) .156 [3.96] Contact Spacing x .200 [5.08] Row Spacing

> -3.246 [82.45] -2.936 74.57 2.650[67.31] 2.504 [63.60] Card Slot Accepts .054 [1.37] to .070 [1.78] Thick P.C. Board 0.370 [9.40]

THIS IS A C.A.D. GENERATED DRAWING DO NOT MAKE MANUAL REVISIONS TO MASTER.

ISSUE NUMBER ORIGINAL

837/887 Series High Temp Card Edge Connector Part Number: 837-030-541-802

YOUR CONNECTION TO QUALITY & SERVICE