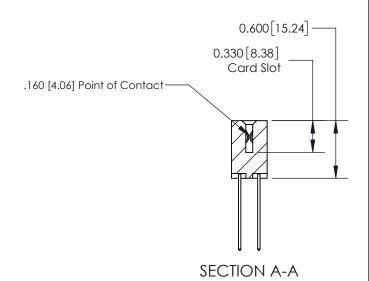

## **Contact Detail**

541-Wire Wrap .025 Sq.(0.64 Sq.) - Tail LG=.750(19.05) .156 [3.96] Contact Spacing x .200 [5.08] Row Spacing

> -3.246 [82.45] -2.936 74.57 2.650[67.31] 2.504 [63.60] Card Slot Accepts .054 [1.37] to .070 [1.78] Thick P.C. Board 0.370 [9.40]

THIS IS A C.A.D. GENERATED DRAWING DO NOT MAKE MANUAL REVISIONS TO MASTER.

ISSUE NUMBER ORIGINAL

837/887 Series High Temp Card Edge Connector Part Number: 837-030-541-802

YOUR CONNECTION TO QUALITY & SERVICE