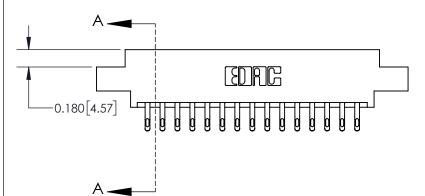

## **Contact Detail**

555-Extender Board Bend (Code 500 Contacts)

.156 [3.96] Contact Spacing x .200 [5.08] Row Spacing

THIS IS A C.A.D. GENERATED DRAWING DO NOT MAKE MANUAL REVISIONS TO MASTER.

ISSUE NUMBER ORIGINAL

1

|                              | 0.600[15.24]              |  |  |
|------------------------------|---------------------------|--|--|
|                              | 0.330 [8.38]<br>Card Slot |  |  |
| .160 [4.06] Point of Contact |                           |  |  |
|                              |                           |  |  |
|                              |                           |  |  |
|                              | W1477                     |  |  |
|                              |                           |  |  |
|                              | SECTION A-A               |  |  |

ISSUE NUMBER

ORIGINAL

1

| 837/887 Series High Temp Card Edge Connector<br>Contact Bend Detail |                                                                                                                                                                                                 | ACAD REFERENCE NO. | 837 ENG MASTER   |               |
|---------------------------------------------------------------------|-------------------------------------------------------------------------------------------------------------------------------------------------------------------------------------------------|--------------------|------------------|---------------|
|                                                                     |                                                                                                                                                                                                 | DRAWN: J.LEE       | DATE: OCT. 06/09 |               |
|                                                                     |                                                                                                                                                                                                 | CHECKED:           | DATE:            |               |
| EDAC INC                                                            | THESE DRAWINGS AND SPECIFICATIONS ARE THE PROPERTY OF EDAC INC.,AND SHALL NOT BE REPRODUCED,OR COPIED OR USED AS THE BASIS FOR THE MANUFACTURE OR SALE OF APPARATUS WITHOUT WRITTEN PERMISSION. | SCALE: NTS         | SHEET            | 2 <b>OF</b> 2 |
| TORONTO, ONTARIO CANADA                                             |                                                                                                                                                                                                 | DRAWING NUMBER     | •                | ISSUE         |
| YOUR CONNECTION TO QUALITY & SERVICE                                |                                                                                                                                                                                                 | 837 Assembly       |                  | 1             |