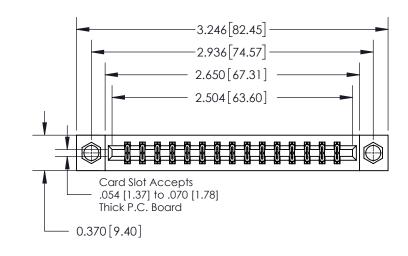

**Mounting Option** 

08-#4-40 Unified Threaded Inserts

## **Contact Detail**

555-Extender Board Bend (Code 500 Contacts)

.156 [3.96] Contact Spacing x .200 [5.08] Row Spacing

THIS IS A C.A.D. GENERATED DRAWING DO NOT MAKE MANUAL REVISIONS TO MASTER.

ISSUE NUMBER ORIGINAL

**See Accompanying Page for:** 

**Contact Bend Details** 

| 837/887 Series High Temp Card Edge Connector |
|----------------------------------------------|
| Part Number: 837-030-555-808                 |