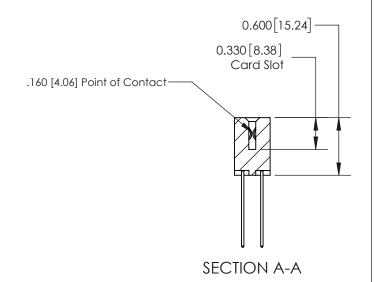

ISSUE NUMBER

ORIGINAL

1

| 837/887 Series High Temp Card Edge Connector<br>Contact Bend Detail |                                                                                                                                     | ACAD REFERENCE NO. | 837 ENG MASTER   |               |
|---------------------------------------------------------------------|-------------------------------------------------------------------------------------------------------------------------------------|--------------------|------------------|---------------|
|                                                                     |                                                                                                                                     | DRAWN: J.LEE       | DATE: OCT. 06/09 |               |
|                                                                     |                                                                                                                                     | CHECKED:           | DATE:            |               |
| EDAC INC                                                            | THESE DRAWINGS AND SPECIFICATIONS ARE THE PROPERTY OF EDAC INC.,AND SHALL NOT BE REPRODUCED, OR COPIED OR USED AS THE BASIS FOR THE | SCALE: NTS         | SHEET            | 2 <b>OF</b> 2 |
| TORONTO, ONTARIO CANADA                                             |                                                                                                                                     | DRAWING NUMBER     | •                | ISSUE         |
| YOUR CONNECTION TO QUALITY & SERVICE                                | MANUFACTURE OR SALE OF APPARATUS WITHOUT WRITTEN PERMISSION.                                                                        | 837 Assembly       |                  | 1             |