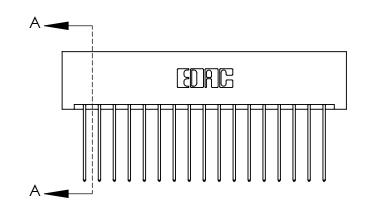

## **See Accompanying Page for:**

**Contact Bend Details** 

837/887 Series High Temp Card Edge Connector Part Number: 837-034-541-201

**EDAC INC** TORONTO, ONTARIO CANADA

THESE DRAWINGS AND SPECIFICATIONS ARE THE PROPERTY OF EDAC INC.,AND SHALL NOT BE REPRODUCED, OR COPIED OR USED AS THE BASIS FOR THE MANUFACTURE OR SALE OF APPARATUS WITHOUT WRITTEN PERMISSION.

| ACAD REFERENCE NO. | 837 ENG MASTER   |  |  |
|--------------------|------------------|--|--|
| DRAWN: J.LEE       | DATE: OCT. 06/09 |  |  |
| CHECKED:           | DATE:            |  |  |
| SCALE: NTS         | SHEET 1 OF 2     |  |  |
| DRAWING NUMBER     | ISSUE            |  |  |
| 837 Assembly       | 1                |  |  |