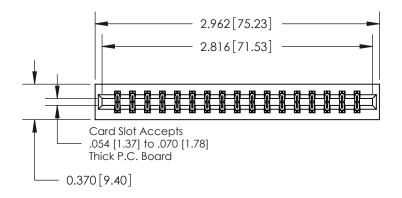

## **See Accompanying Page for:**

**Contact Bend Details** 

837/887 Series High Temp Card Edge Connector Part Number: 837-034-541-201

**EDAC INC** TORONTO, ONTARIO CANADA

THESE DRAWINGS AND SPECIFICATIONS ARE THE PROPERTY OF EDAC INC.,AND SHALL NOT BE REPRODUCED, OR COPIED OR USED AS THE BASIS FOR THE MANUFACTURE OR SALE OF APPARATUS WITHOUT WRITTEN PERMISSION.

| ACAD REFERENCE NO. | 837 ENG MASTER   |  |  |
|--------------------|------------------|--|--|
| DRAWN: J.LEE       | DATE: OCT. 06/09 |  |  |
| CHECKED:           | DATE:            |  |  |
| SCALE: NTS         | SHEET 1 OF 2     |  |  |
| DRAWING NUMBER     | ISSUE            |  |  |
| 837 Assembly       | 1                |  |  |