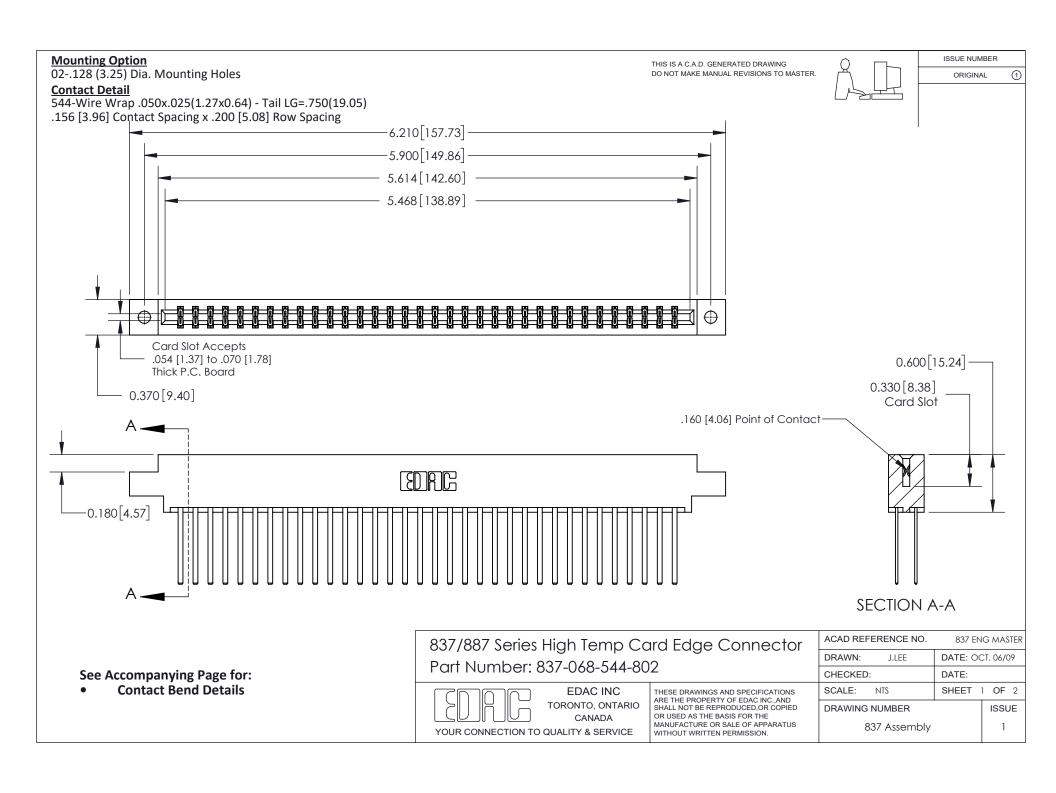

ISSUE NUMBER

ORIGINAL

1

| 837/887 Series High Temp Card Edge Connector<br>Contact Bend Detail |                                                                                                                                                                                                   | ACAD REFERENCE NO. 837 EN |                  | 3 MASTER      |
|---------------------------------------------------------------------|---------------------------------------------------------------------------------------------------------------------------------------------------------------------------------------------------|---------------------------|------------------|---------------|
|                                                                     |                                                                                                                                                                                                   | DRAWN: J.LEE              | DATE: OCT. 06/09 |               |
|                                                                     |                                                                                                                                                                                                   | CHECKED:                  | DATE:            |               |
| TORONTO, ONTARIO                                                    | THESE DRAWINGS AND SPECIFICATIONS ARE THE PROPERTY OF EDAC INC., AND SHALL NOT BE REPRODUCED, OR COPIED OR USED AS THE BASIS FOR THE MANUFACTURE OR SALE OF APPARATUS WITHOUT WRITTEN PERMISSION. | SCALE: NTS                | SHEET            | 2 <b>OF</b> 2 |
|                                                                     |                                                                                                                                                                                                   | DRAWING NUMBER            | •                | ISSUE         |
| YOUR CONNECTION TO QUALITY & SERVICE                                |                                                                                                                                                                                                   | 837 Assembly              |                  | 1             |