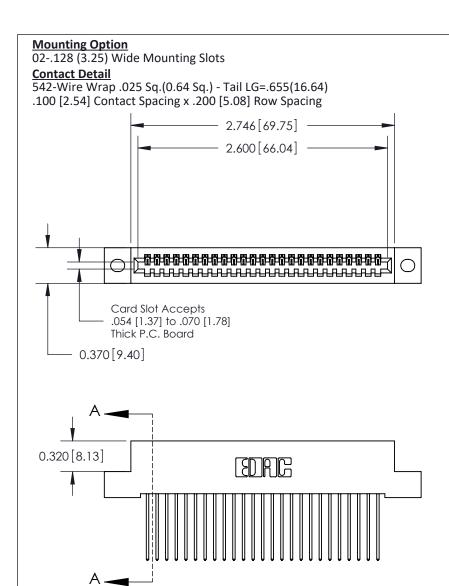

.240 [6.10] Point of Contact-

842/892 Series High Temp Card Edge Connector Part Number: 842-025-542-102

J.LEE

SHEET 1 OF 3

842 ENG MASTER

DATE: OCT. 06/09

**SECTION A-A** 

CANADA