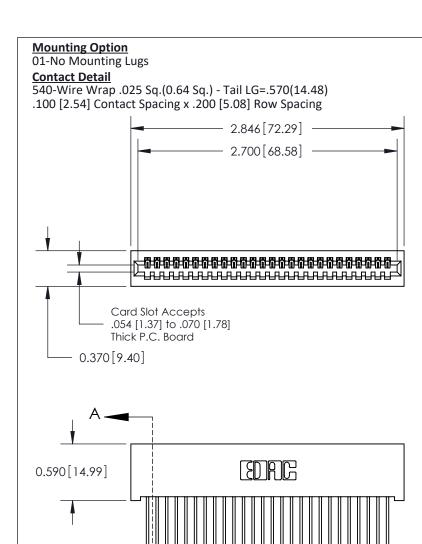

**See Accompanying Pages for: Contact Bend Details** 

**Mounting Options** 

.240 [6.10] Point of Contact-

842/892 Series High Temp Card Edge Connector Part Number: 842-026-540-101

842 ENG MASTER J.LEE DATE: OCT. 06/09