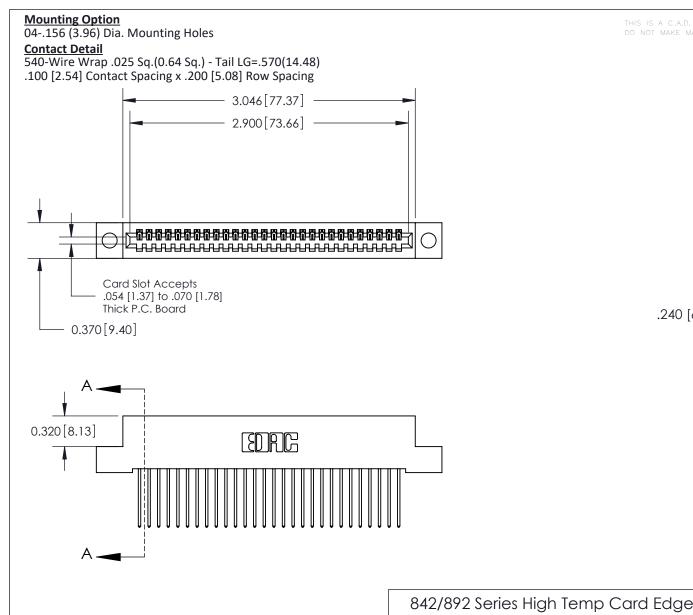

.240 [6.10] Point of Contact-

842/892 Series High Temp Card Edge Connector Part Number: 842-028-540-104

YOUR CONNECTION TO QUALITY & SERVICE

CANADA

| ACAD REFERENCE NO | 842 ENG MASTER   |
|-------------------|------------------|
| DRAWN: J.LEE      | DATE: OCT. 06/09 |
| CHECKED:          | DATE:            |
| SCALE: NTS        | SHEET 1 OF 3     |
| DRAWING NUMBER    | ISSUE            |

**SECTION A-A** 

842 Assembly

**See Accompanying Pages for:** 

- **Contact Bend Details**
- **Mounting Options**

THIS IS A C.A.D. GENERATED DRAWING DO NOT MAKE MANUAL REVISIONS TO MASTER

ORIGINAL (1)

| 842/892 Series High Temp Card Edge Connector<br>Contact Bend Detail |                                                                   | ACAD REFERENCE NO. 842 ENG MASTER |             |                         |        |
|---------------------------------------------------------------------|-------------------------------------------------------------------|-----------------------------------|-------------|-------------------------|--------|
|                                                                     |                                                                   | DRAWN:                            | J.LEE       | DATE: <b>OCT. 06/09</b> |        |
|                                                                     |                                                                   | CHECKE                            | ):          | DATE:                   |        |
| EDAC INC                                                            | THESE DRAWINGS AND SPECIFICATIONS ARE THE PROPERTY OF EDAC INCAND | SCALE:                            | NTS         | SHEET :                 | 2 OF 3 |
| TORONTO, ONTARIO                                                    | SHALL NOT BE REPRODUCED, OR COPIED OR USED AS THE BASIS FOR THE   | DRAWING                           | NUMBER      |                         | ISSUE  |
| YOUR CONNECTION TO QUALITY & SERVICE                                | MANUFACTURE OR SALE OF APPARATUS WITHOUT WRITTEN PERMISSION.      | 8                                 | 42 Assembly |                         | 1      |

THIS IS A C.A.D. GENERATED DRAWING DO NOT MAKE MANUAL REVISIONS TO MASTER

ISSUE NUMBER

ORIGINAL

1

| 842/892 Series High Temp Card Edge Co<br>Mounting Options  | DRAWN: J.LEE DATE: OCT. 06/09  CHECKED: DATE: |
|------------------------------------------------------------|-----------------------------------------------|
| EDAC INC THESE DRAWINGS AND S ARE THE PROPERTY OF          |                                               |
|                                                            | DUCED,OR COPIED DRAWING NUMBER ISSUE          |
| YOUR CONNECTION TO QUALITY & SERVICE WITHOUT WRITTEN PERMI |                                               |