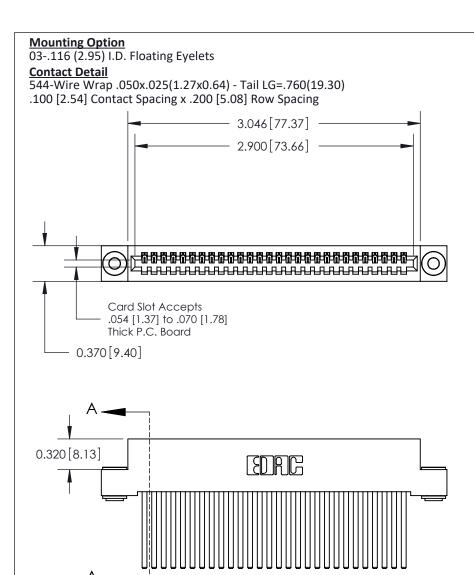

## **See Accompanying Pages for:**

- Contact Bend Details
- Mounting Options

842/892 Series High Temp Card Edge Connector Part Number: 842-028-544-103

EDNG

EDAC INC TORONTO, ONTARIO CANADA

YOUR CONNECTION TO QUALITY & SERVICE

THIS IS A C.A.D. GENERATED DRAWING DO NOT MAKE MANUAL REVISIONS TO MASTER

ISSUE NUMBER

ORIGINAL

1

| 842/892 Series High Temp Card Edge Co<br>Mounting Options  | DRAWN: J.LEE DATE: OCT. 06/09  CHECKED: DATE: |
|------------------------------------------------------------|-----------------------------------------------|
| EDAC INC THESE DRAWINGS AND S ARE THE PROPERTY OF          |                                               |
|                                                            | DUCED,OR COPIED DRAWING NUMBER ISSUE          |
| YOUR CONNECTION TO QUALITY & SERVICE WITHOUT WRITTEN PERMI |                                               |