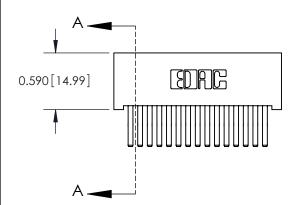

SECTION A-A

842 Assembly

THIS IS A C.A.D. GENERATED DRAWING DO NOT MAKE MANUAL REVISIONS TO MASTER

ORIGINAL (1)

| 842/892 Series High Temp Card Edge Connector<br>Contact Bend Detail |                                                                 |              | ACAD REFERENCE NO. 842 ENG MASTER |          |          |  |
|---------------------------------------------------------------------|-----------------------------------------------------------------|--------------|-----------------------------------|----------|----------|--|
|                                                                     |                                                                 |              | J.LEE                             | DATE: OC | T. 06/09 |  |
| Confider bend beidii                                                |                                                                 | CHECKE       | ):                                | DATE:    |          |  |
| EDAC INC                                                            | ARE THE REARESTY OF FRACTING AND                                |              | NTS                               | SHEET :  | 2 OF 3   |  |
| TORONTO, ONTARIO                                                    | SHALL NOT BE REPRODUCED, OR COPIED OR USED AS THE BASIS FOR THE | DRAWING      | NUMBER                            |          | ISSUE    |  |
| YOUR CONNECTION TO QUALITY & SERVICE                                | MANUFACTURE OR SALE OF APPARATUS WITHOUT WRITTEN PERMISSION.    | 842 Assembly |                                   | 1        |          |  |