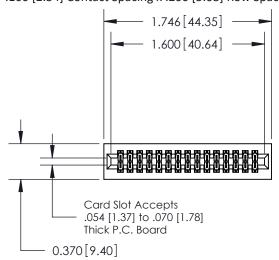

## **See Accompanying Pages for:**

- **Contact Bend Details**
- **Mounting Options**

.240 [6.10] Point of Contact-

842/892 Series High Temp Card Edge Connector Part Number: 842-030-560-201

|   | ACAD REFERENCE NO. 842 ENG MASTE |                  |  |
|---|----------------------------------|------------------|--|
|   | DRAWN: J.LEE                     | DATE: OCT. 06/09 |  |
|   | CHECKED:                         | DATE:            |  |
|   | SCALE: NTS                       | SHEET 1 OF 3     |  |
| ) | DRAWING NUMBER                   | ISSUE            |  |