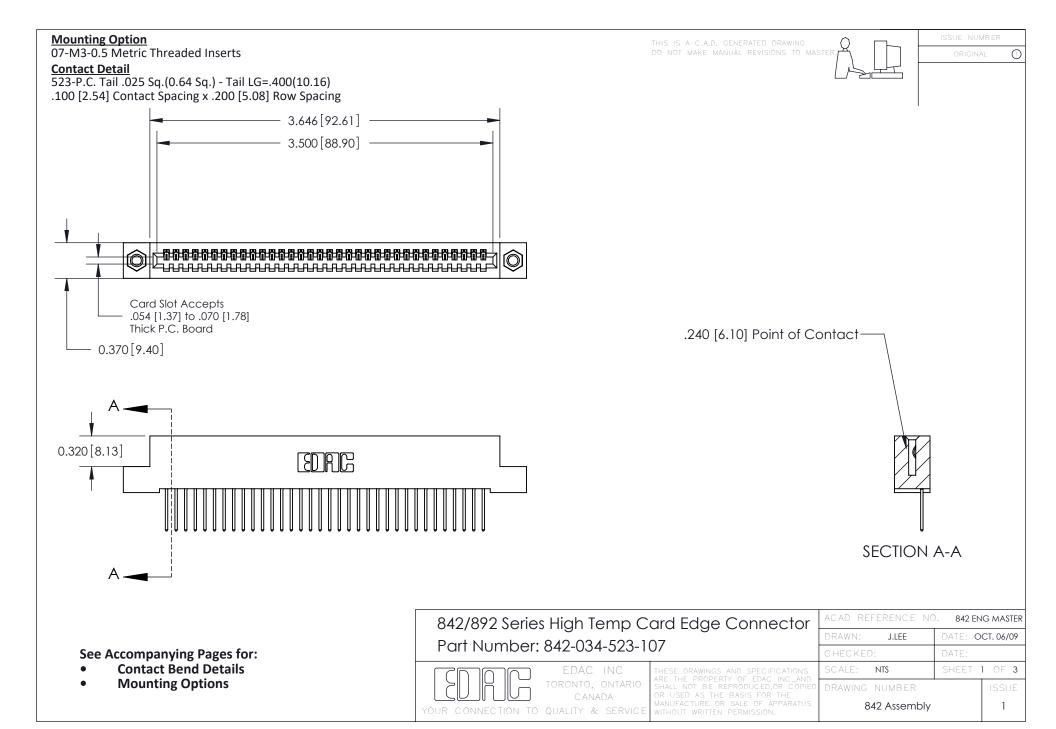

THIS IS A C.A.D. GENERATED DRAWING DO NOT MAKE MANUAL REVISIONS TO MASTER

ORIGINAL (1)



| 842/892 Series High Temp Card Edge Connector<br>Contact Bend Detail |                                                                                                 | ACAD REFERENCE NO. 842 ENG MASTER |             |                  |        |
|---------------------------------------------------------------------|-------------------------------------------------------------------------------------------------|-----------------------------------|-------------|------------------|--------|
|                                                                     |                                                                                                 | DRAWN:                            | J.LEE