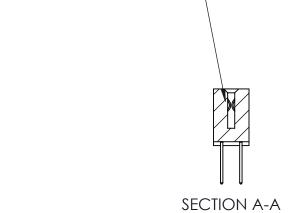

842 Assembly

THIS IS A C.A.D. GENERATED DRAWING DO NOT MAKE MANUAL REVISIONS TO MASTER

ORIGINAL (1)

| 842/892 Series High Temp C           | ACAD REFERENCE NO. 842 ENG MASTER                               |         |              |          |          |
|--------------------------------------|-----------------------------------------------------------------|---------|--------------|----------|----------|
| Contact Bend Detail                  |                                                                 |         | J.LEE        | DATE: OC | T. 06/09 |
|                                      |                                                                 |         | ):           | DATE:    |          |
| EDAC INC                             | ARE THE BROBERTY OF FRACTING AND                                |         | NTS          | SHEET :  | 2 OF 3   |
| TORONTO, ONTARIO                     | SHALL NOT BE REPRODUCED, OR COPIED OR USED AS THE BASIS FOR THE | DRAWING | NUMBER       |          | ISSUE    |
| YOUR CONNECTION TO QUALITY & SERVICE | MANUFACTURE OR SALE OF APPARATUS                                |         | 842 Assembly |          | 1        |