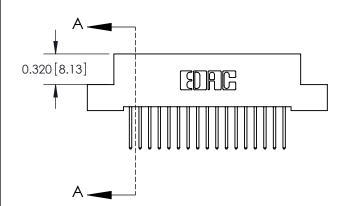

**Mounting Option** 

02-.128 (3.25) Wide Mounting Slots

## **Contact Detail**

523-P.C. Tail .025 Sq.(0.64 Sq.) - Tail LG=.400(10.16) .100 [2.54] Contact Spacing x .200 [5.08] Row Spacing





**See Accompanying Pages for:** 

- **Contact Bend Details**
- **Mounting Options**



.240 [6.10] Point of Contact-



842/892 Series High Temp Card Edge Connector Part Number: 842-034-523-202

YOUR CONNECTION TO QUALITY & SERVICE WITHOUT WRITTEN PERMISSION.

|   | ACAD REFERENCE NO. 842 ENG MAST |                  |  |
|---|---------------------------------|------------------|--|
|   | DRAWN: J.LEE                    | DATE: OCT. 06/09 |  |
|   | CHECKED:                        | DATE:            |  |
|   | SCALE: NTS                      | SHEET 1 OF 3     |  |
| ) | DRAWING NUMBER                  | ISSUE            |  |

842 Assembly

THIS IS A C.A.D. GENERATED DRAWING DO NOT MAKE MANUAL REVISIONS TO MASTER

ORIGINAL (1)



| 842/892 Series High Temp C           | ACAD REFERENCE NO.