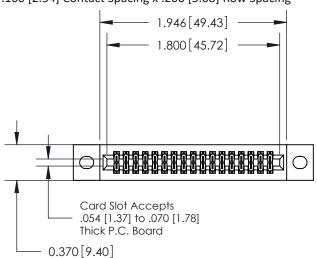

## **Contact Detail**

523-P.C. Tail .025 Sq.(0.64 Sq.) - Tail LG=.400(10.16) .100 [2.54] Contact Spacing x .200 [5.08] Row Spacing

**See Accompanying Pages for:** 

- **Contact Bend Details**
- **Mounting Options**

.240 [6.10] Point of Contact-

842/892 Series High Temp Card Edge Connector Part Number: 842-034-523-202

YOUR CONNECTION TO QUALITY & SERVICE WITHOUT WRITTEN PERMISSION.

|   | ACAD REFERENCE NO. 842 ENG MAST |                  |  |
|---|---------------------------------|------------------|--|
|   | DRAWN: J.LEE                    | DATE: OCT. 06/09 |  |
|   | CHECKED:                        | DATE:            |  |
|   | SCALE: NTS                      | SHEET 1 OF 3     |  |
| ) | DRAWING NUMBER                  | ISSUE            |  |