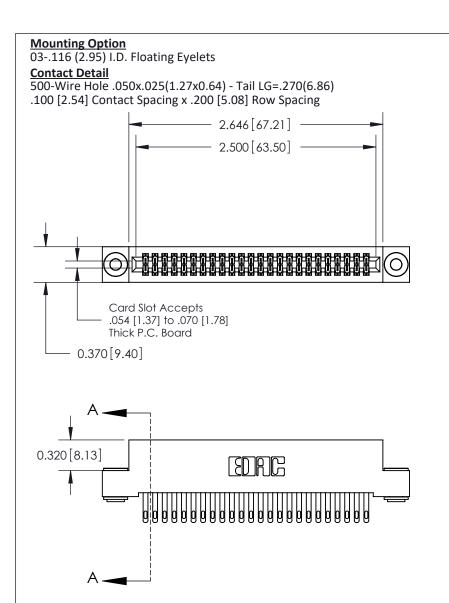

## **See Accompanying Pages for:**

- **Contact Bend Details**
- **Mounting Options**

842/892 Series High Temp Card Edge Connector Part Number: 842-048-500-203

CANADA

| ACAD REFERENCE NO | 842 ENG MASTER   |  |  |  |
|-------------------|------------------|--|--|--|
| DRAWN: J.LEE      | DATE: OCT. 06/09 |  |  |  |
| CHECKED:          | DATE:            |  |  |  |
| SCALE: NTS        | SHEET 1 OF 3     |  |  |  |
| DRAWING NUMBER    | ISSUE            |  |  |  |