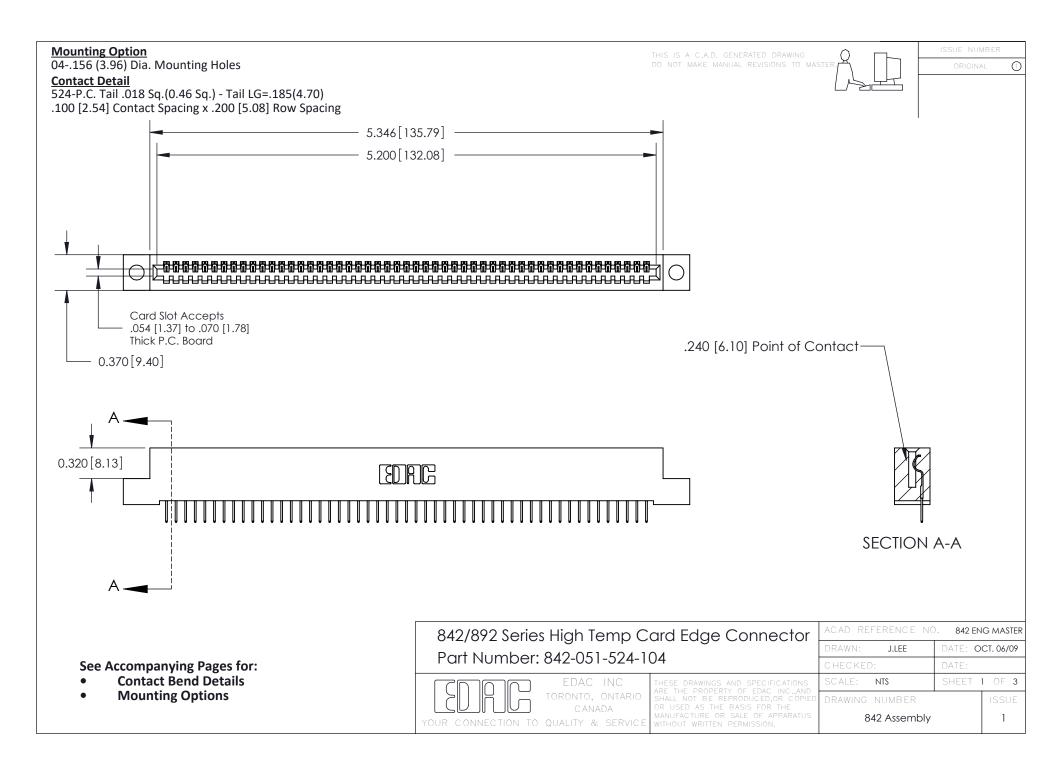

THIS IS A C.A.D. GENERATED DRAWING DO NOT MAKE MANUAL REVISIONS TO MASTER

ORIGINAL (1)



| 842/892 Series High Temp Card Edge Connector<br>Contact Bend Detail |                                                                                                 | ACAD REFERENCE NO. 842 ENG MASTER |             |                  |        |
|---------------------------------------------------------------------|-------------------------------------------------------------------------------------------------|-----------------------------------|-------------|------------------|--------|
|                                                                     |                                                                                                 | DRAWN:                            | J.LEE