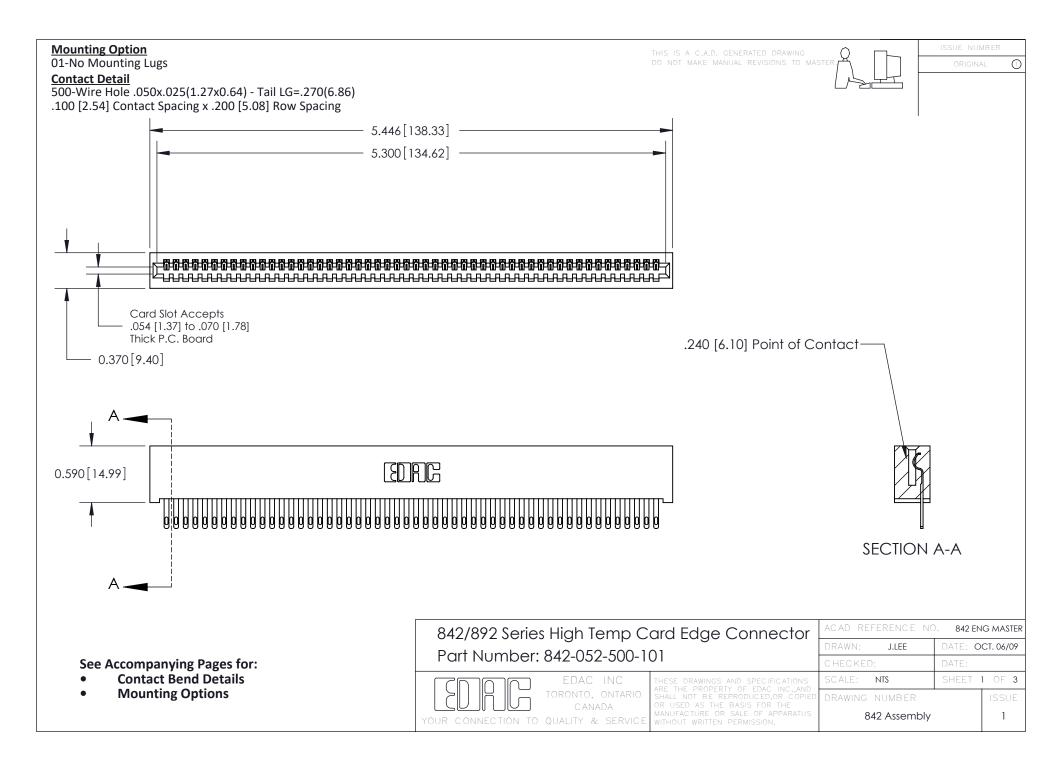

THIS IS A C.A.D. GENERATED DRAWING DO NOT MAKE MANUAL REVISIONS TO MASTER

ORIGINAL (1)



| 842/892 Series High Temp Card Edge Connector<br>Contact Bend Detail |                                                                                                 | ACAD REFERENCE NO. 842 ENG MASTER |             |                  |        |
|---------------------------------------------------------------------|-------------------------------------------------------------------------------------------------|-----------------------------------|-------------|------------------|--------|
|                                                                     |                                                                                                 | DRAWN:                            | J.LEE