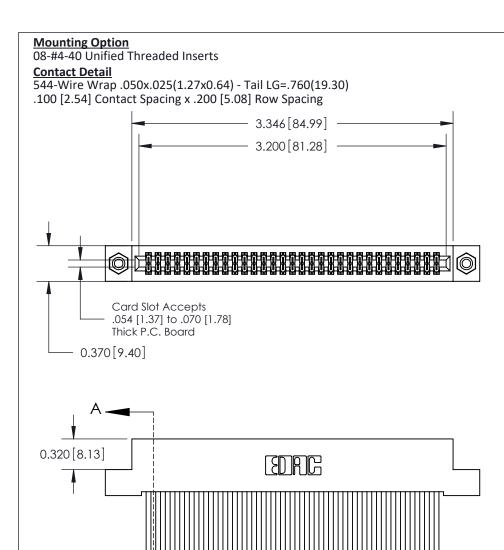

## 842/892 Series High Temp Card Edge Connector Part Number: 842-062-544-208

YOUR CONNECTION TO QUALITY & SERVICE

CANADA

|   | CTILCKLD.      | DATE. |        |
|---|----------------|-------|--------|
|   | SCALE: NTS     | SHEET | 1 OF 3 |
| D | DRAWING NUMBER |       | ISSUE  |
|   | 842 Assembly   |       | 1      |

842 ENG MASTER

DATE: OCT. 06/09

SECTION A-A

J.LEE

**See Accompanying Pages for: Contact Bend Details** 

**Mounting Options** 

THIS IS A C.A.D. GENERATED DRAWING DO NOT MAKE MANUAL REVISIONS TO MASTER

ORIGINAL (1)