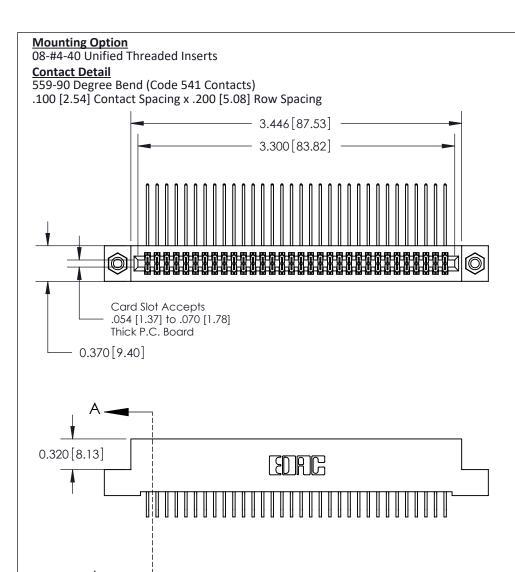

.240 [6.10] Point of Contact-

**See Accompanying Pages for:** 

- **Contact Bend Details**
- **Mounting Options**

842/892 Series High Temp Card Edge Connector Part Number: 842-064-559-208

CANADA

| ACAD REFERENCE NO. 842 ENG MASIER |                  |  |
|-----------------------------------|------------------|--|
| DRAWN: J.LEE                      | DATE: OCT. 06/09 |  |
| CHECKED:                          | DATE:            |  |
| SCALE: NTS                        | SHEET 1 OF 3     |  |
| DRAWING NUMBER                    | ISSUE            |  |

842 Assembly

SECTION A-A

THIS IS A C.A.D. GENERATED DRAWING DO NOT MAKE MANUAL REVISIONS TO MASTER

ORIGINAL (1)

| 842/892 Series High Temp Card Edge Connector<br>Contact Bend Detail |                                                                   | ACAD REFERENCE NO. 842 ENG MASTER |             |                         |        |
|---------------------------------------------------------------------|-------------------------------------------------------------------|-----------------------------------|-------------|-------------------------|--------|
|                                                                     |                                                                   | DRAWN:                            | J.LEE       | DATE: <b>OCT. 06/09</b> |        |
|                                                                     |                                                                   | CHECKED:                          |             | DATE:                   |        |
| EDAC INC                                                            | THESE DRAWINGS AND SPECIFICATIONS ARE THE PROPERTY OF EDAC INCAND | SCALE:                            | NTS         | SHEET :                 | 2 OF 3 |
| TORONTO, ONTARIO                                                    | SHALL NOT BE REPRODUCED, OR COPIED OR USED AS THE BASIS FOR THE   | DRAWING                           | NUMBER      |                         | ISSUE  |
| YOUR CONNECTION TO QUALITY & SERVICE                                | MANUFACTURE OR SALE OF APPARATUS WITHOUT WRITTEN PERMISSION.      | 8                                 | 42 Assembly |                         | 1      |