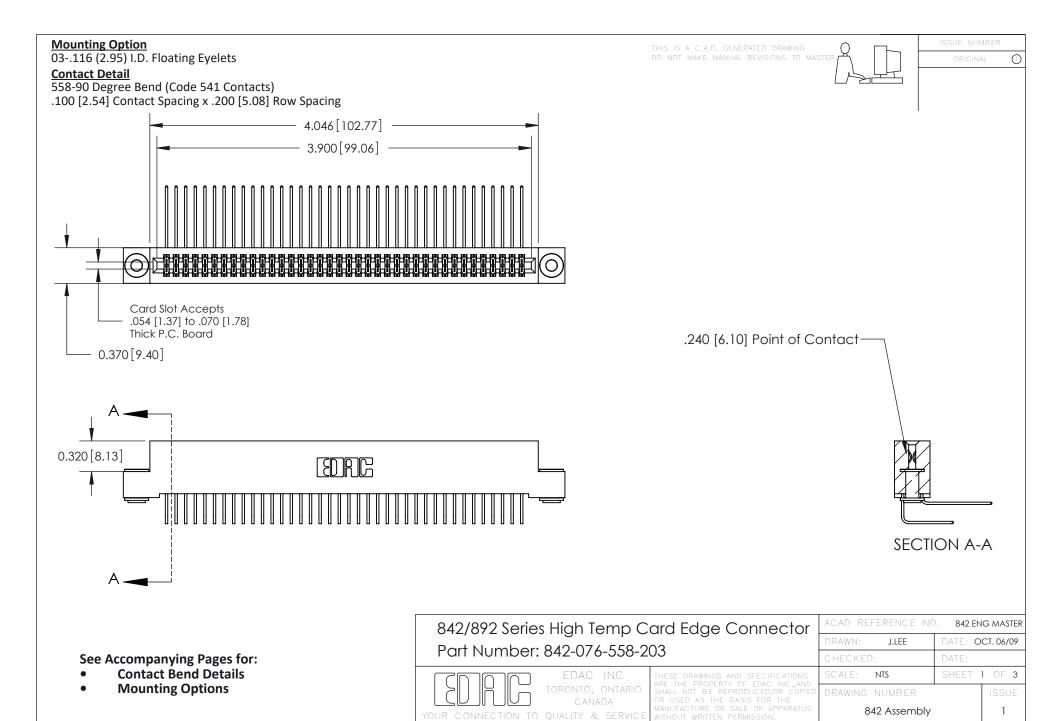

THIS IS A C.A.D. GENERATED DRAWING DO NOT MAKE MANUAL REVISIONS TO MASTER

ORIGINAL (1)



| 842/892 Series High Temp Card Edge Connector<br>Contact Bend Detail |                                                                                                 | ACAD REFERENCE NO. 842 ENG MASTER |             |                  |        |
|---------------------------------------------------------------------|-------------------------------------------------------------------------------------------------|-----------------------------------|-------------|------------------|--------|
|                                                                     |                                                                                                 | DRAWN:                            | J.LEE