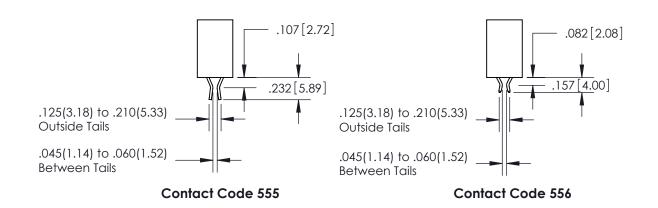

## 845/895 SERIES HIGH TEMP CARD EDGE CONNECTOR CONTACT CODE 555,556,558,559,560 DIMENSIONS

YOUR CONNECTION TO QUALITY & SERVICE

Contact Code 559

|   | ACAD REFERENCE NO. 845-ENG-MASTER |                  |
|---|-----------------------------------|------------------|
|   | DRAWN: R.STA.MONICA               | DATE:MAY.16/2017 |
|   | CHECKED:                          | DATE:            |
|   | SCALE: 1:1                        | SHEET 2 OF 2     |
| D | DRAWING NUMBER                    | ISSUE            |

Contact Code 560

845-ENG-MASTER