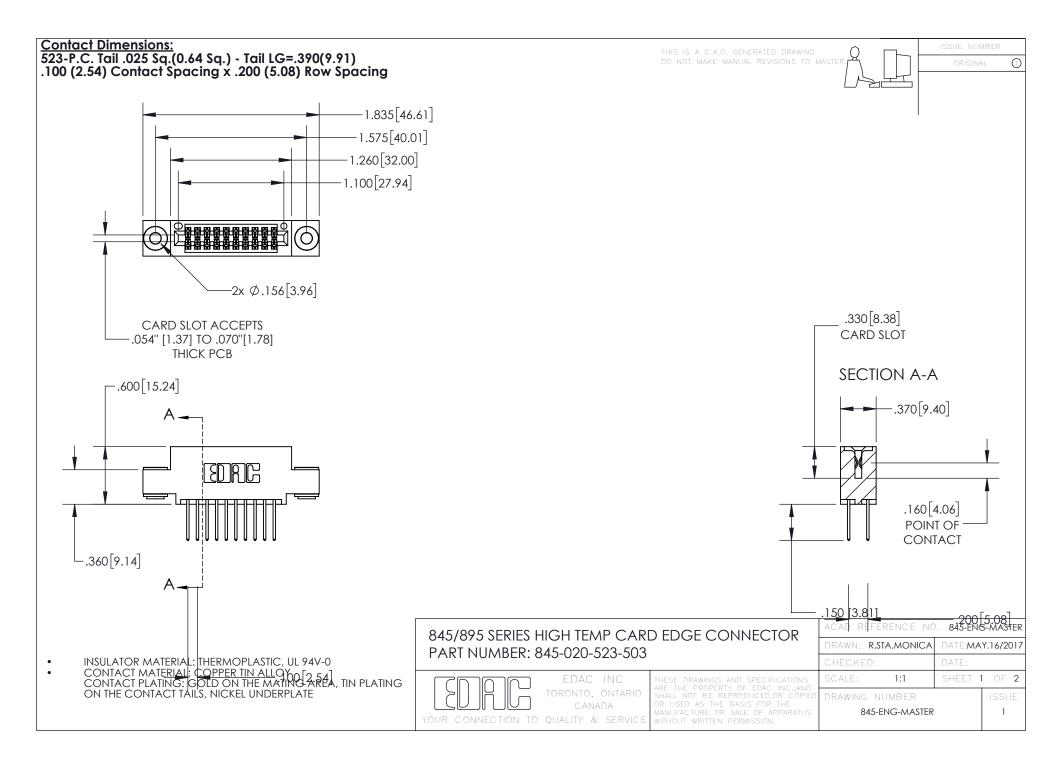

## 845/895 SERIES HIGH TEMP CARD EDGE CONNECTOR CONTACT CODE 555,556,558,559,560 DIMENSIONS

YOUR CONNECTION TO QUALITY & SERVICE

Contact Code 559

|   | ACAD REFERENCE NO. 845-ENG-MASTER |                  |
|---|-----------------------------------|------------------|
|   | DRAWN: R.STA.MONICA               | DATE:MAY.16/2017 |
|   | CHECKED:                          | DATE:            |
|   | SCALE: 1:1                        | SHEET 2 OF 2     |
| D | DRAWING NUMBER                    | ISSUE            |