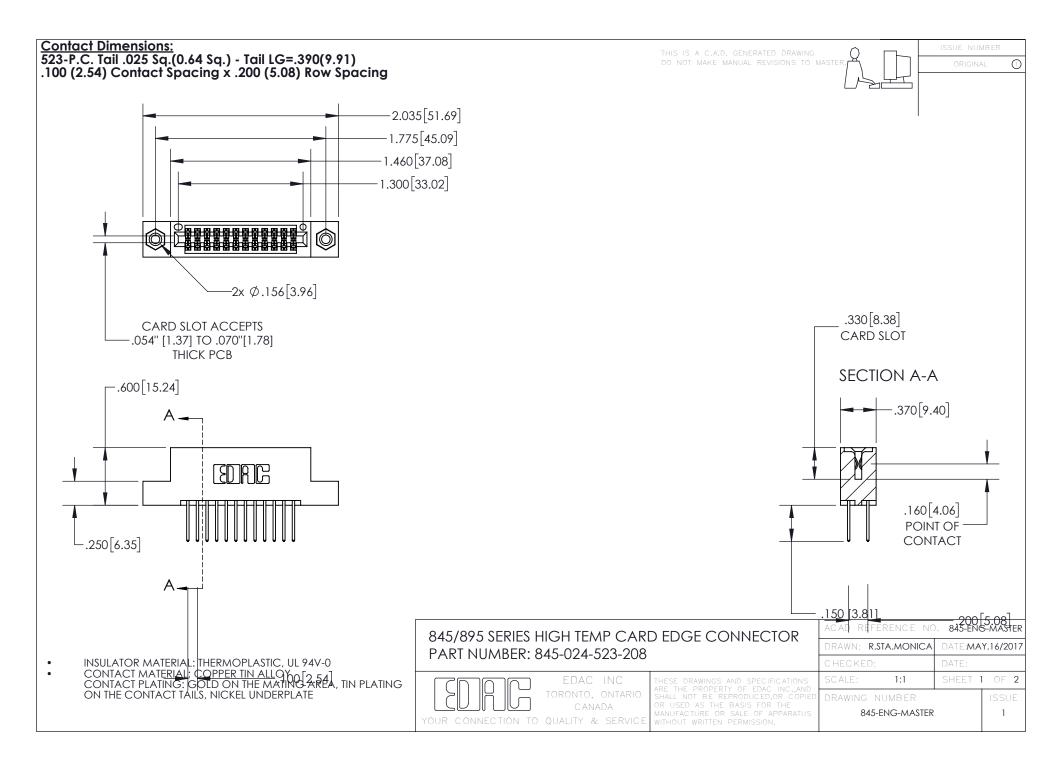

- INSULATOR MATERIAL: THERMOPLASTIC POLYESTER, UL 94V-0 DAP MATERIAL AVAILABLE UPON REQUEST
- CONTACT MATERIAL; COPPER ALLOY

CONTACT PLATING: GOLD ON THE MATING AREA, TIN PLATING ON THE CONTACT TAILS, NICKEL UNDERPLATE