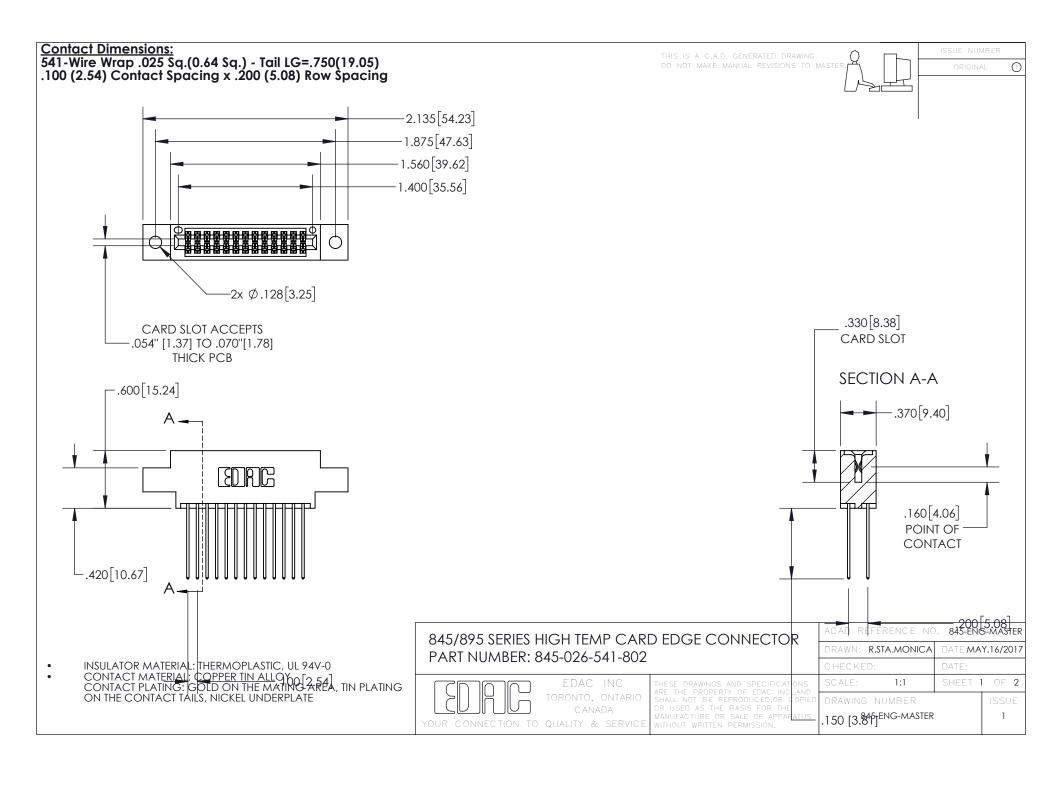

INSULATOR MATERIAL: THERMOPLASTIC POLYESTER, UL 94V-0 DAP MATERIAL AVAILABLE UPON REQUEST

CONTACT MATERIAL; COPPER ALLOY CONTACT PLATING: GOLD ON THE MATING AREA, TIN PLATING ON THE CONTACT TAILS, NICKEL UNDERPLATE

## 845/895 SERIES HIGH TEMP CARD EDGE CONNECTOR CONTACT CODE 555,556,558,559,560 DIMENSIONS

YOUR CONNECTION TO QUALITY & SERVICE

|      | ACAD REFERENCE NO. 845-ENG-MASTER |                          |
|------|-----------------------------------|--------------------------|
|      | DRAWN: R.STA.MONICA               | DATE: <b>MAY.16/2017</b> |
|      | CHECKED:                          | DATE:                    |
| D ED | SCALE: 1:1                        | SHEET 2 OF 2             |
|      | DRAWING NUMBER                    | ISSUE                    |

845-ENG-MASTER