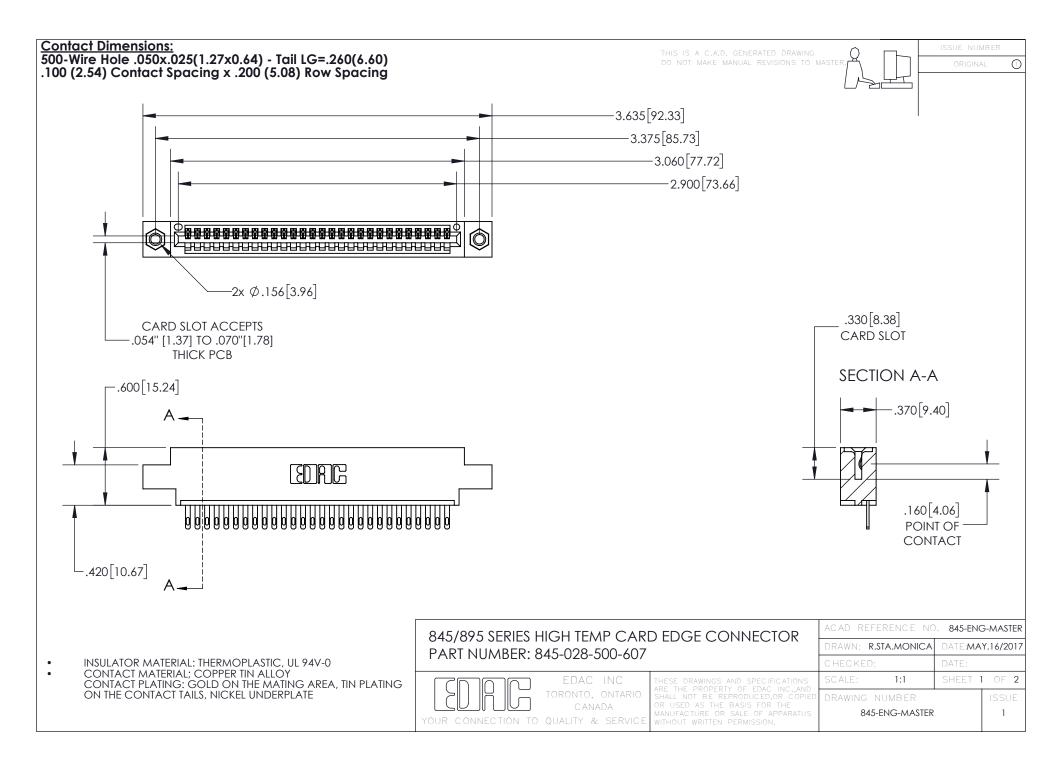

- INSULATOR MATERIAL: THERMOPLASTIC POLYESTER, UL 94V-0 DAP MATERIAL AVAILABLE UPON REQUEST
- CONTACT MATERIAL; COPPER ALLOY

CONTACT PLATING: GOLD ON THE MATING AREA, TIN PLATING ON THE CONTACT TAILS, NICKEL UNDERPLATE

## 845/895 SERIES HIGH TEMP CARD EDGE CONNECTOR CONTACT CODE 555,556,558,559,560 DIMENSIONS

YOUR CONNECTION TO QUALITY & SERVICE

|   | ACAD REFERENCE NO. 845-ENG-MASTER |                  |
|---|-----------------------------------|------------------|
|   | DRAWN: R.STA.MONICA               | DATE:MAY.16/2017 |
|   | CHECKED:                          | DATE:            |
| D | SCALE: 1:1                        | SHEET 2 OF 2     |
|   | DRAWING NUMBER                    | ISSUE            |

845-ENG-MASTER