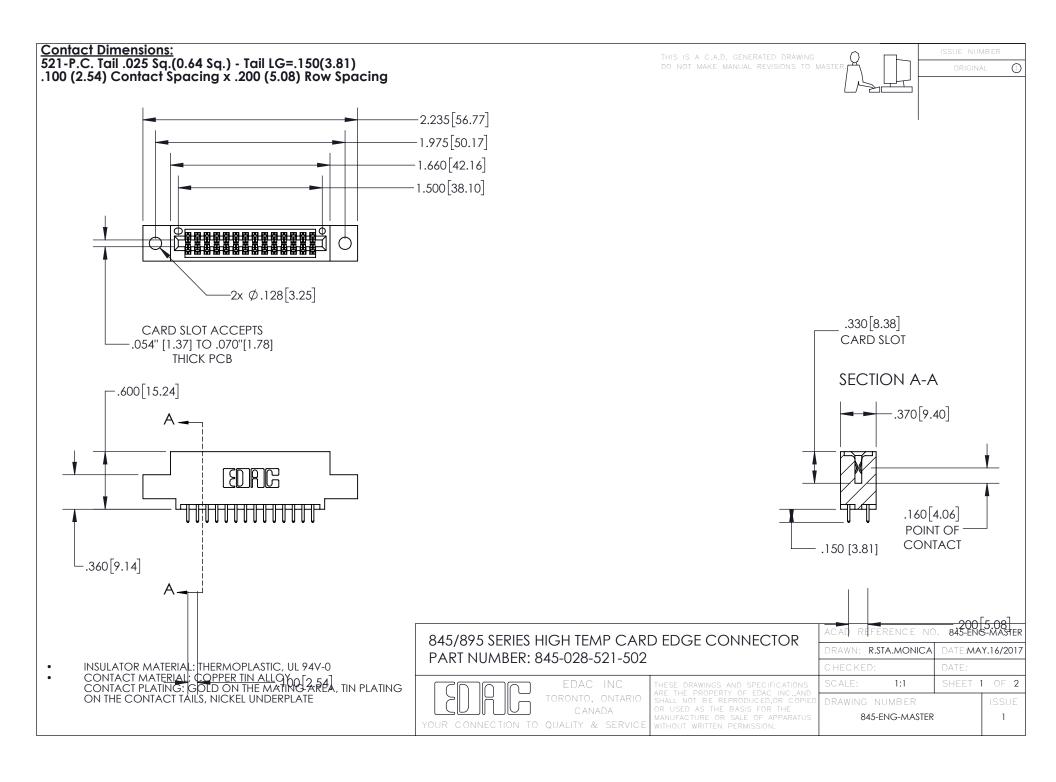

## 845/895 SERIES HIGH TEMP CARD EDGE CONNECTOR CONTACT CODE 555,556,558,559,560 DIMENSIONS

YOUR CONNECTION TO QUALITY & SERVICE

Contact Code 559

|   | ACAD REFERENCE NO. 845-ENG-MASTER |                  |
|---|-----------------------------------|------------------|
|   | DRAWN: R.STA.MONICA               | DATE:MAY.16/2017 |
|   | CHECKED:                          | DATE:            |
|   | SCALE: 1:1                        | SHEET 2 OF 2     |
| D | DRAWING NUMBER                    | ISSUE            |