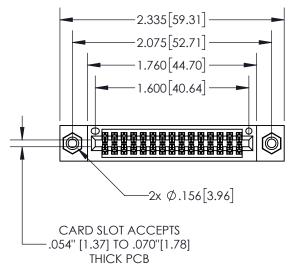

| 845 | 5/895 SERIES | HIGH TEMP  | CARD  | EDGE | CONNEC | CTOR |
|-----|--------------|------------|-------|------|--------|------|
| РΑ  | RT NUMBER:   | 845-030-55 | 5-508 |      |        |      |

YOUR CONNECTION TO QUALITY & SERVICE

| ACAD REFERENCE NO. 845-ENG-MASTER |        |         |           |  |  |
|-----------------------------------|--------|---------|-----------|--|--|
| DRAWN: R.STA.                     | MONICA | DATE:MA | Y.16/2017 |  |  |
| CHECKED:                          |        | DATE:   |           |  |  |
| SCALE:                            | 1:1    | SHEET 1 | OF 2      |  |  |
| DRAWING NUM                       |        | ISSUE   |           |  |  |