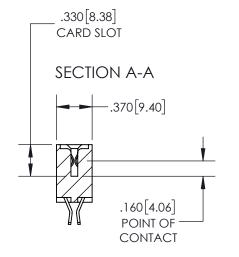

| 845 | 5/895 SERIES | HIGH TEMP  | CARD  | EDGE | CONNEC | CTOR |
|-----|--------------|------------|-------|------|--------|------|
| РΑ  | RT NUMBER:   | 845-030-55 | 5-508 |      |        |      |

YOUR CONNECTION TO QUALITY & SERVICE

| ACAD REFERENCE NO. 845-ENG-MASTER |        |         |           |  |  |
|-----------------------------------|--------|---------|-----------|--|--|
| DRAWN: R.STA.                     | MONICA | DATE:MA | Y.16/2017 |  |  |
| CHECKED:                          |        | DATE:   |           |  |  |
| SCALE:                            | 1:1    | SHEET 1 | OF 2      |  |  |
| DRAWING NUM                       |        | ISSUE   |           |  |  |