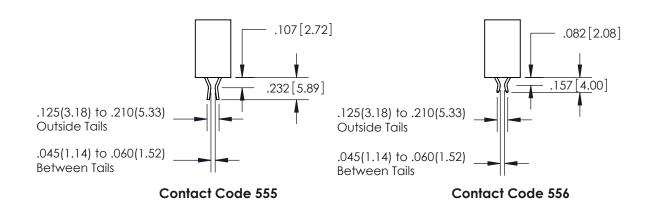

## **Contact Dimensions:**

555-Extender Board Bend (Code 500 Contacts)
See Sheet 2 for Contact Code 555, 556, 558, 559, 560 Dimensions

- INSULATOR MATERIAL: THERMOPLASTIC, UL 94V-0
  - CONTACT MATERIAL; COPPER TIN ALLOY
    CONTACT PLATING: GOLD ON THE MATING AREA, TIN PLATING
    ON THE CONTACT TAILS, NICKEL UNDERPLATE

## 845/895 SERIES HIGH TEMP CARD EDGE CONNECTOR CONTACT CODE 555,556,558,559,560 DIMENSIONS

YOUR CONNECTION TO QUALITY & SERVICE

Contact Code 559

|   | ACAD REFERENCE NO. 845-ENG-MASTER |                  |  |  |  |  |  |
|---|-----------------------------------|------------------|--|--|--|--|--|
|   | DRAWN: R.STA.MONICA               | DATE:MAY.16/2017 |  |  |  |  |  |
|   | CHECKED:                          | DATE:            |  |  |  |  |  |
|   | SCALE: 1:1                        | SHEET 2 OF 2     |  |  |  |  |  |
| D | DRAWING NUMBER                    | ISSUE            |  |  |  |  |  |