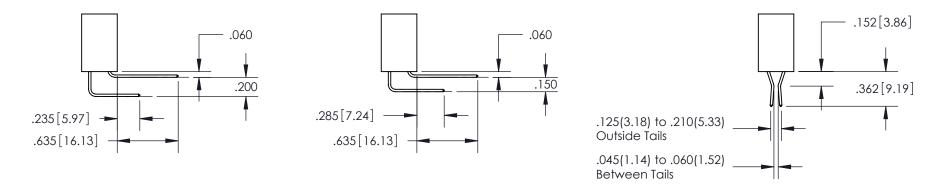

845-ENG-MASTER

INSULATOR MATERIAL: THERMOPLASTIC POLYESTER, UL 94V-0

DAP MATERIAL AVAILABLE UPON REQUEST

**Contact Code 558** 

CONTACT MATERIAL; COPPER ALLOY CONTACT PLATING: GOLD ON THE MATING AREA, TIN PLATING ON THE CONTACT TAILS, NICKEL UNDERPLATE

## 845/895 SERIES HIGH TEMP CARD EDGE CONNECTOR CONTACT CODE 555,556,558,559,560 DIMENSIONS

YOUR CONNECTION TO QUALITY & SERVICE

Contact Code 559

|   | ACAD REFERENCE NO. 845-ENG-MASTER |                  |  |  |  |  |  |
|---|-----------------------------------|------------------|--|--|--|--|--|
|   | DRAWN: R.STA.MONICA               | DATE:MAY.16/2017 |  |  |  |  |  |
|   | CHECKED:                          | DATE:            |  |  |  |  |  |
|   | SCALE: 1:1                        | SHEET 2 OF 2     |  |  |  |  |  |
| D | DRAWING NUMBER                    | ISSUE            |  |  |  |  |  |

Contact Code 560

845-ENG-MASTER