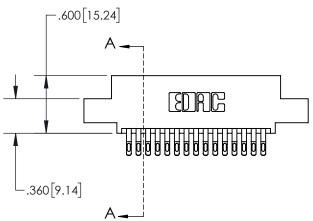

| 845 | 5/895 SERIES | HIGH TEMP  | CARD  | EDGE | CONNEC | CTOR |
|-----|--------------|------------|-------|------|--------|------|
| РΑ  | RT NUMBER:   | 845-030-55 | 5-508 |      |        |      |

YOUR CONNECTION TO QUALITY & SERVICE

| ACAD REFERENCE NO. 845-ENG-MASTER |        |         |           |  |  |
|-----------------------------------|--------|---------|-----------|--|--|
| DRAWN: R.STA.                     | MONICA | DATE:MA | Y.16/2017 |  |  |
| CHECKED:                          |        | DATE:   |           |  |  |
| SCALE:                            | 1:1    | SHEET 1 | OF 2      |  |  |
| DRAWING NUM                       |        | ISSUE   |           |  |  |