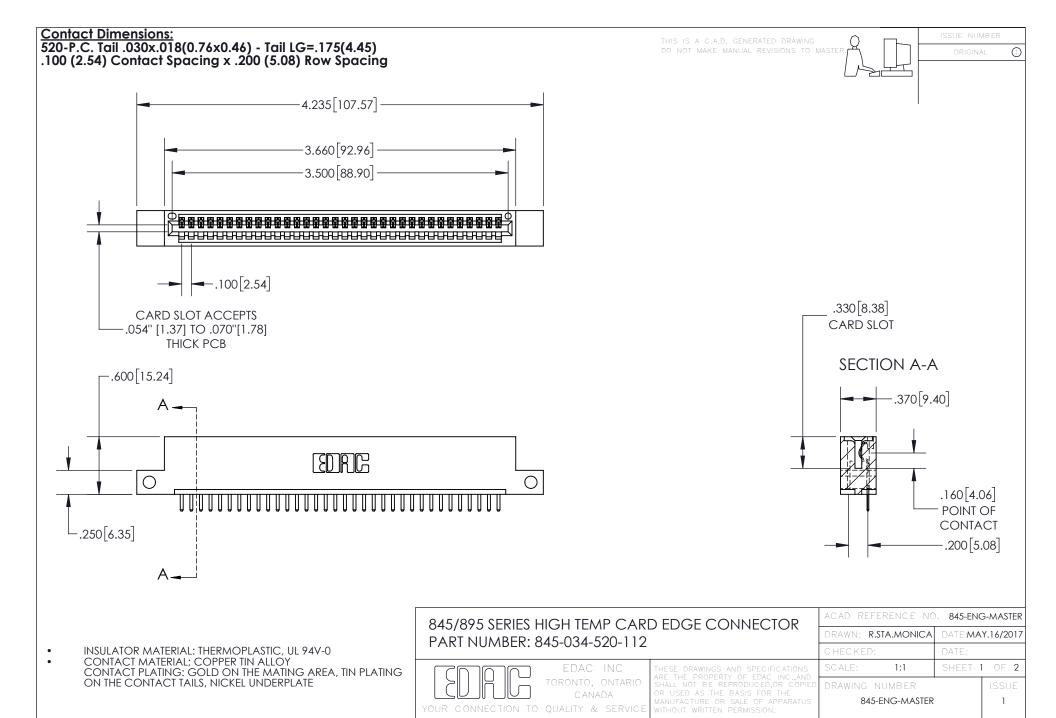

INSULATOR MATERIAL: THERMOPLASTIC POLYESTER, UL 94V-0 DAP MATERIAL AVAILABLE UPON REQUEST

**Contact Code 558** 

CONTACT MATERIAL; COPPER ALLOY CONTACT PLATING: GOLD ON THE MATING AREA, TIN PLATING ON THE CONTACT TAILS, NICKEL UNDERPLATE

## 845/895 SERIES HIGH TEMP CARD EDGE CONNECTOR CONTACT CODE 555,556,558,559,560 DIMENSIONS

YOUR CONNECTION TO QUALITY & SERVICE

Contact Code 559

|   | ACAD REFERENCE NO. 845-ENG-MASTER |                  |  |
|---|-----------------------------------|------------------|--|
|   | DRAWN: R.STA.MONICA               | DATE:MAY.16/2017 |  |
|   | CHECKED:                          | DATE:            |  |
|   | SCALE: 1:1                        | SHEET 2 OF 2     |  |
| D | DRAWING NUMBER                    | ISSUE            |  |

Contact Code 560

845-ENG-MASTER