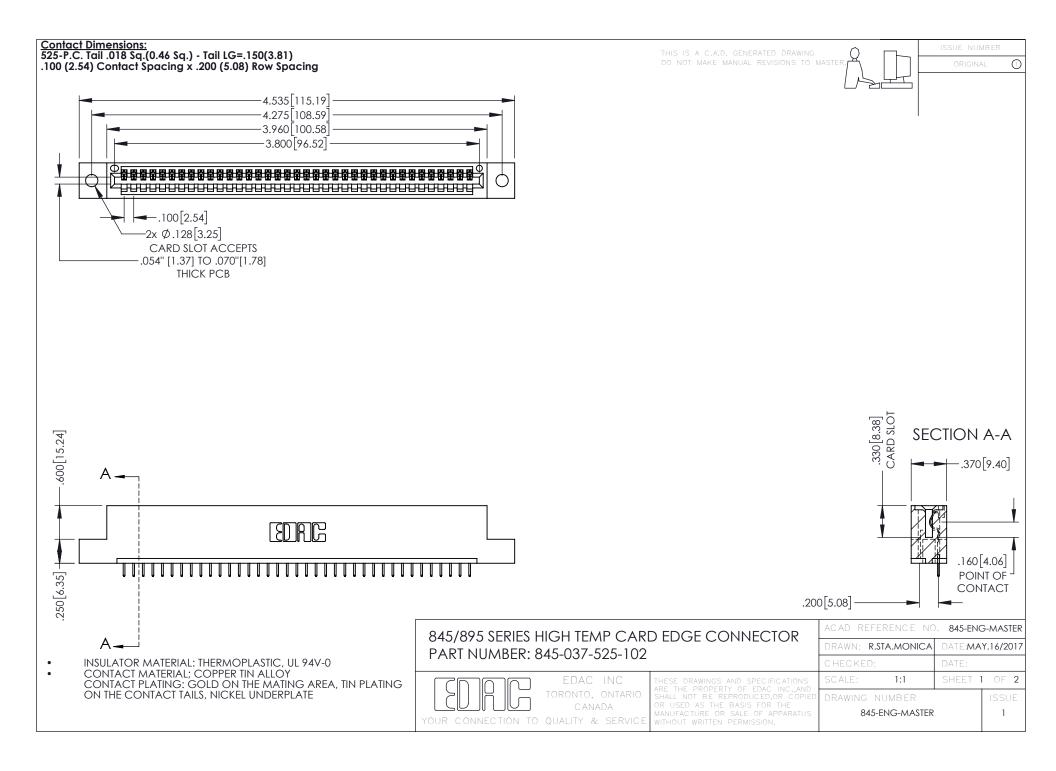

## 845/895 SERIES HIGH TEMP CARD EDGE CONNECTOR CONTACT CODE 555,556,558,559,560 DIMENSIONS

YOUR CONNECTION TO QUALITY & SERVICE

|   | ACAD REFERENCE NO. 845-ENG-MASTER |                  |
|---|-----------------------------------|------------------|
|   | DRAWN: R.STA.MONICA               | DATE:MAY.16/2017 |
|   | CHECKED:                          | DATE:            |
|   | SCALE: 1:1                        | SHEET 2 OF 2     |
| D | DRAWING NUMBER                    | ISSUE            |