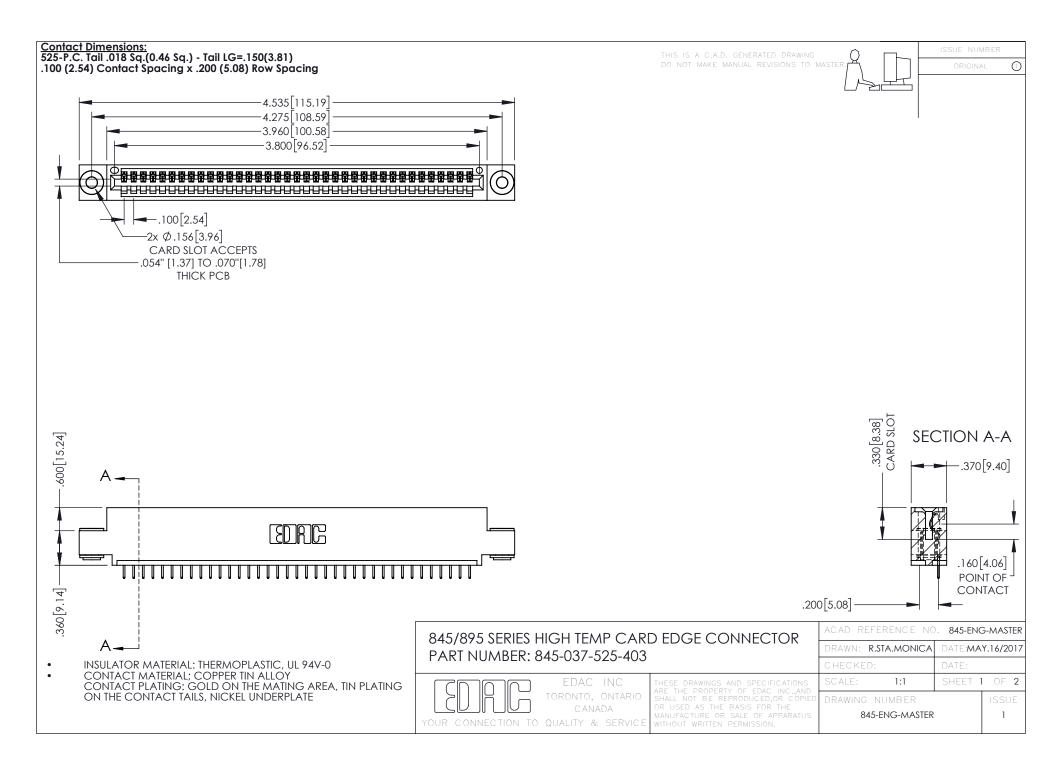

**Contact Code 558** Contact Code 559 Contact Code 560

- INSULATOR MATERIAL: THERMOPLASTIC POLYESTER, UL 94V-0 DAP MATERIAL AVAILABLE UPON REQUEST
- CONTACT MATERIAL; COPPER ALLOY

CONTACT PLATING: GOLD ON THE MATING AREA, TIN PLATING ON THE CONTACT TAILS, NICKEL UNDERPLATE

## 845/895 SERIES HIGH TEMP CARD EDGE CONNECTOR CONTACT CODE 555,556,558,559,560 DIMENSIONS

YOUR CONNECTION TO QUALITY & SERVICE

|   | ACAD REFERENCE NO. 845-ENG-MASTER |                  |
|---|-----------------------------------|------------------|
|   | DRAWN: R.STA.MONICA               | DATE:MAY.16/2017 |
|   | CHECKED:                          | DATE:            |
|   | SCALE: 1:1                        | SHEET 2 OF 2     |
| D | DRAWING NUMBER                    | ISSUE            |

845-ENG-MASTER