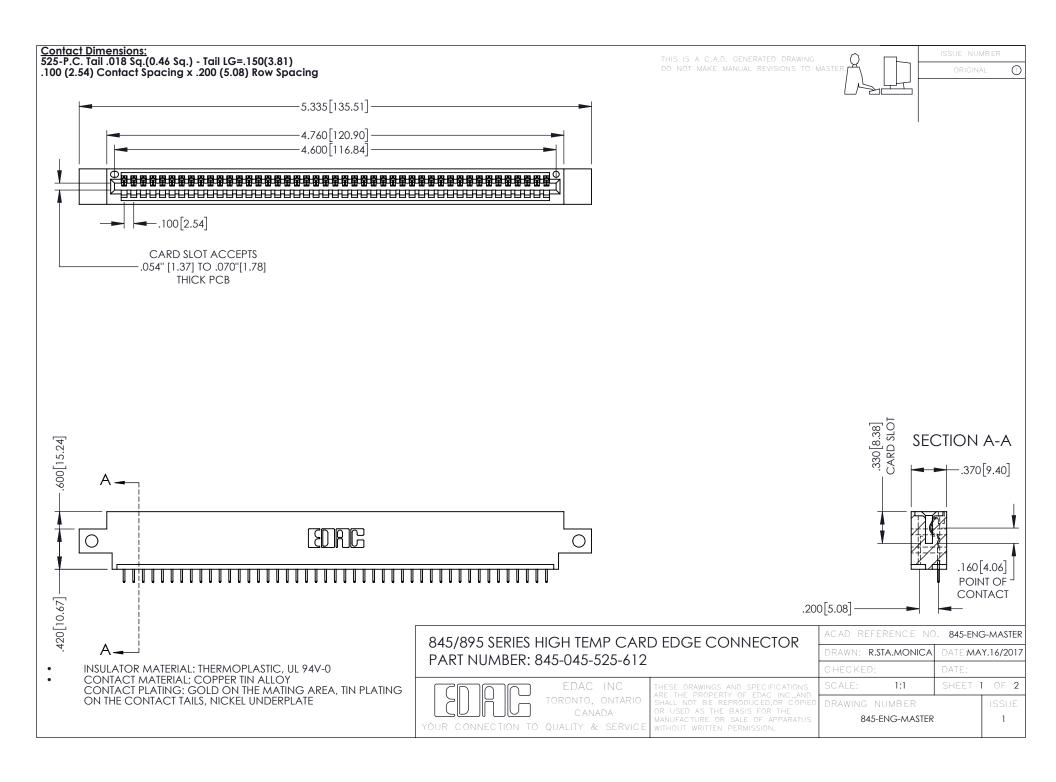

- INSULATOR MATERIAL: THERMOPLASTIC POLYESTER, UL 94V-0 DAP MATERIAL AVAILABLE UPON REQUEST
- CONTACT MATERIAL; COPPER ALLOY

**Contact Code 558** 

CONTACT PLATING: GOLD ON THE MATING AREA, TIN PLATING ON THE CONTACT TAILS, NICKEL UNDERPLATE

## 845/895 SERIES HIGH TEMP CARD EDGE CONNECTOR CONTACT CODE 555,556,558,559,560 DIMENSIONS

YOUR CONNECTION TO QUALITY & SERVICE

Contact Code 559

|   | ACAD REFERENCE NO   | . 845-ENG-MASTER |
|---|---------------------|------------------|
|   | DRAWN: R.STA.MONICA | DATE:MAY.16/2017 |
|   | CHECKED:            | DATE:            |
|   | SCALE: 1:1          | SHEET 2 OF 2     |
| D | DRAWING NUMBER      | ISSUE            |

Contact Code 560

845-ENG-MASTER