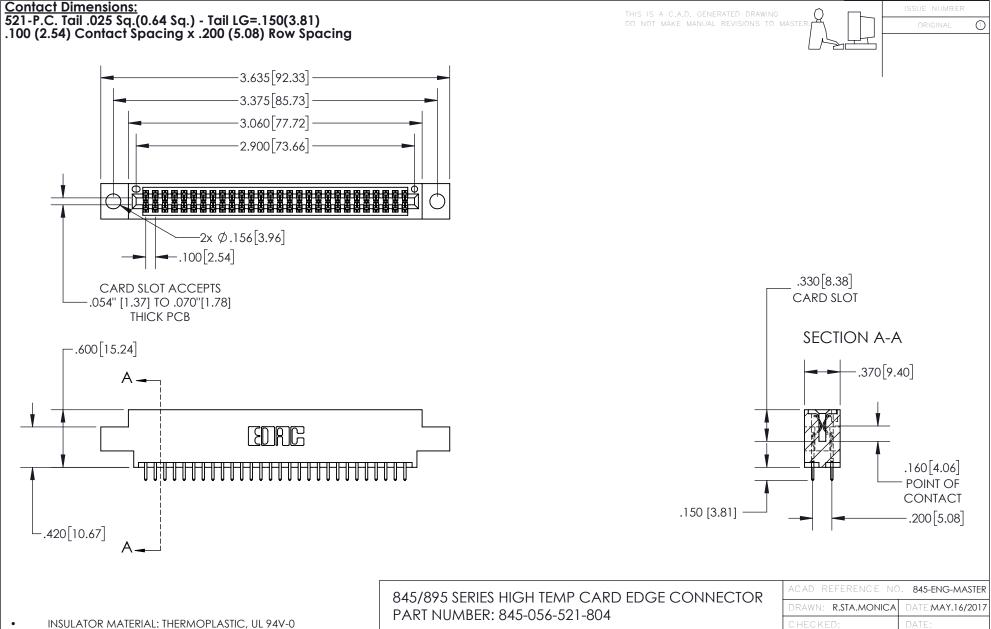

- INSULATOR MATERIAL: THERMOPLASTIC POLYESTER, UL 94V-0 DAP MATERIAL AVAILABLE UPON REQUEST
- CONTACT MATERIAL; COPPER ALLOY

CONTACT PLATING: GOLD ON THE MATING AREA, TIN PLATING ON THE CONTACT TAILS, NICKEL UNDERPLATE