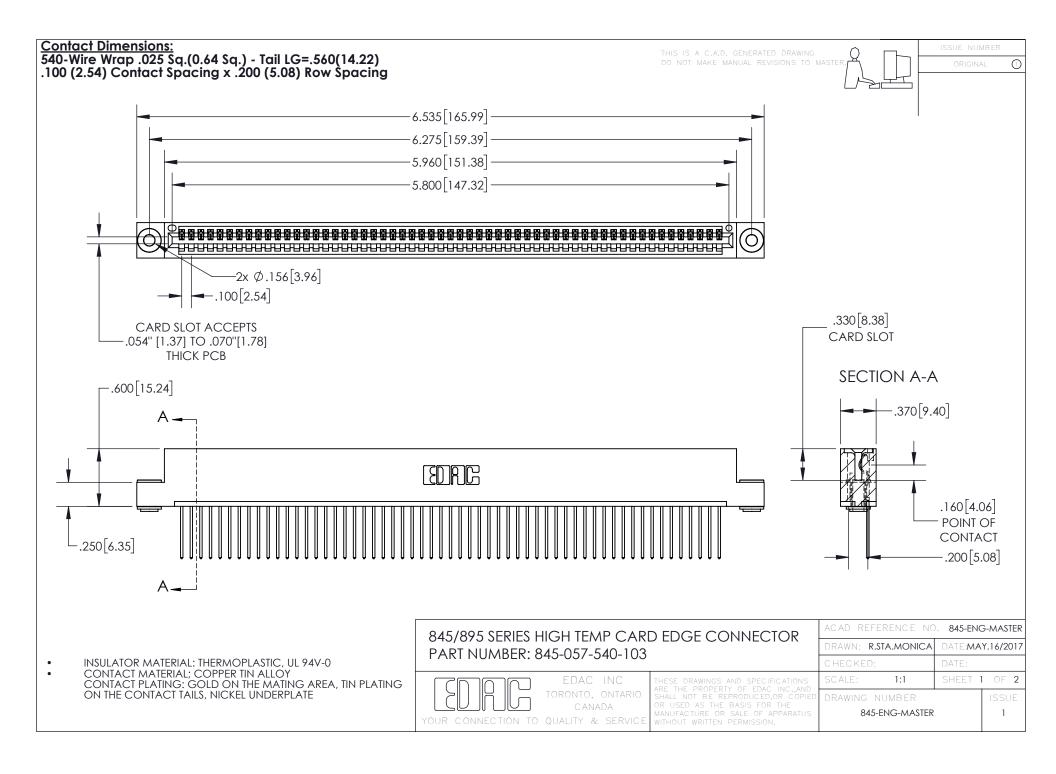

INSULATOR MATERIAL: THERMOPLASTIC POLYESTER, UL 94V-0 DAP MATERIAL AVAILABLE UPON REQUEST

**Contact Code 558** 

CONTACT MATERIAL; COPPER ALLOY CONTACT PLATING: GOLD ON THE MATING AREA, TIN PLATING ON THE CONTACT TAILS, NICKEL UNDERPLATE

## 845/895 SERIES HIGH TEMP CARD EDGE CONNECTOR CONTACT CODE 555,556,558,559,560 DIMENSIONS

YOUR CONNECTION TO QUALITY & SERVICE

Contact Code 559

|   | ACAD REFERENCE NO. 845-ENG-MASTER |                  |  |
|---|-----------------------------------|------------------|--|
|   | DRAWN: R.STA.MONICA               | DATE:MAY.16/2017 |  |
|   | CHECKED:                          | DATE:            |  |
|   | SCALE: 1:1                        | SHEET 2 OF 2     |  |
| D | DRAWING NUMBER                    | ISSUE            |  |

Contact Code 560

845-ENG-MASTER