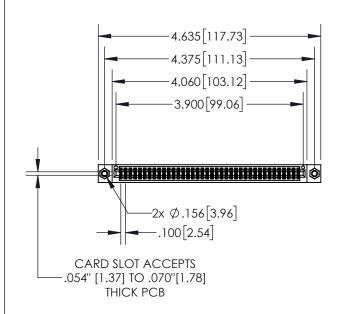

## **Contact Dimensions:**

520-P.C. Tail .030x.018(0.76x0.46) - Tail LG=.175(4.45) .100 (2.54) Contact Spacing x .200 (5.08) Row Spacing

845/895 SERIES HIGH TEMP CARD ED PART NUMBER: 845-076-520-207

YOUR CONNECTION TO QUALITY & SERVICE