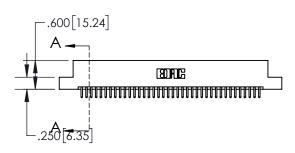

CONTACT MATERIAL; COPPER TIN ALLOY
CONTACT PLATING: GOLD ON THE MATING AREA, TIN PLATING
ON THE CONTACT TAILS, NICKEL UNDERPLATE

INSULATOR MATERIAL: THERMOPLASTIC, UL 94V-0

| .330[8.38]<br>CARD SLOT |                                   |  |  |  |  |
|-------------------------|-----------------------------------|--|--|--|--|
| -                       | 370[9.40]<br>SECTION A-A          |  |  |  |  |
| <u> </u>                | .160[4.06]<br>POINT OF<br>CONTACT |  |  |  |  |