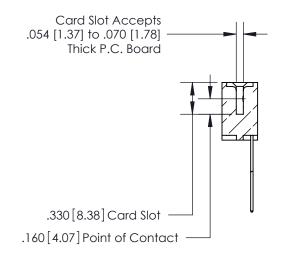

THIS IS A C.A.D. GENERATED DRAWING DO NOT MAKE MANUAL REVISIONS TO MASTER.

| 846/896 SERIES HIGH TEMP CARD EDGE CONNECTOR |
|----------------------------------------------|
| PART NUMBER: 846-005-541-607                 |