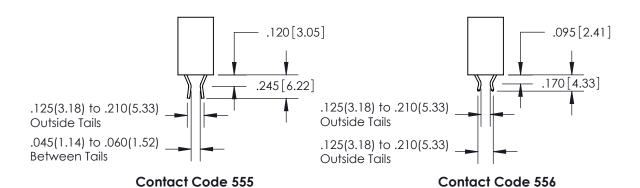

**Contact Code 558** 

**Contact Code 559** 

**Contact Code 560** 

INSULATOR MATERIAL: THERMOPLASTIC POLYESTER, UL 94V-0 CONTACT MATERIAL; COPPER, NICKEL, TIN ALLOY CA-725 CONTACT PLATING: GOLD ON THE MATING AREA, TIN-LEAD ON THE CONTACT TAILS, NICKEL UNDERPLATE

## 846/896 SERIES HIGH TEMP CARD EDGE CONNECTOR CONTACT CODE 555,556,558,559,560 DIMENSIONS

YOUR CONNECTION TO QUALITY & SERVICE

**EDAC INC** TORONTO, ONTARIO CANADA

THESE DRAWINGS AND SPECIFICATIONS ARE THE PROPERTY OF EDAC INC.,AND SHALL NOT BE REPRODUCED, OR COPIED OR USED AS THE BASIS FOR THE MANUFACTURE OR SALE OF APPARATUS WITHOUT WRITTEN PERMISSION.