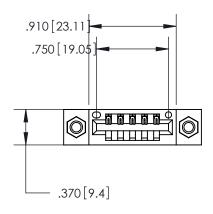

<u>Contact Dimensions:</u> 541-Wire Wrap .025 Sq. (0.64 Sq.) - Tail LG. =.750 (19.05) .125 (3.18) Contact Spacing x .250 (6.35) Row Spacing

- INSULATOR MATERIAL: THERMOPLASTIC POLYESTER, UL 94V-0 CONTACT MATERIAL; COPPER, NICKEL, TIN ALLOY CA-725 CONTACT PLATING: GOLD ON THE MATING AREA, TIN-LEAD
  - ON THE CONTACT TAILS, NICKEL UNDERPLATE

THIS IS A C.A.D. GENERATED DRAWING DO NOT MAKE MANUAL REVISIONS TO MASTER.

| 846/896 SERIES HIGH TEMP CARD EDGE CONNECTOR |
|----------------------------------------------|
| PART NUMBER: 846-005-541-607                 |