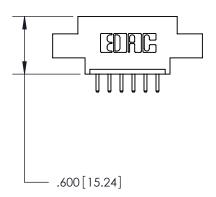

THIS IS A C.A.D. GENERATED DRAWING DO NOT MAKE MANUAL REVISIONS TO MASTER.

ISSUE NUMBER

.165[4.19]

.375 [9.54]

ORIGINAL

1

.060 [1.52] .125(3.18) to .210(5.33) **Outside Tails** .125(3.18) to .210(5.33) **Outside Tails** 