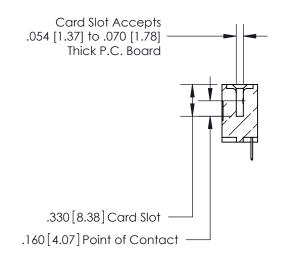

**Contact Code 560** 

INSULATOR MATERIAL: THERMOPLASTIC POLYESTER, UL 94V-0 CONTACT MATERIAL; COPPER, NICKEL, TIN ALLOY CA-725 CONTACT PLATING: GOLD ON THE MATING AREA, TIN-LEAD ON THE CONTACT TAILS, NICKEL UNDERPLATE

**Contact Code 558** 

## 846/896 SERIES HIGH TEMP CARD EDGE CONNECTOR CONTACT CODE 555,556,558,559,560 DIMENSIONS

.150 [3.81]

YOUR CONNECTION TO QUALITY & SERVICE

**Contact Code 559** 

**EDAC INC** TORONTO, ONTARIO CANADA

THESE DRAWINGS AND SPECIFICATIONS ARE THE PROPERTY OF EDAC INC.,AND SHALL NOT BE REPRODUCED, OR COPIED OR USED AS THE BASIS FOR THE MANUFACTURE OR SALE OF APPARATUS WITHOUT WRITTEN PERMISSION.