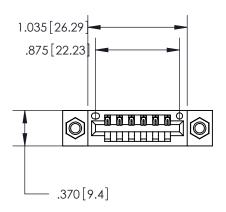

<u>Contact Dimensions:</u> 520-P.C. Tail .030x.018 (0.76x0.46) - Tail LG. = .175 (4.45) .125 (3.18) Contact Spacing x .250 (6.35) Row Spacing

- INSULATOR MATERIAL: THERMOPLASTIC POLYESTER, UL 94V-0 CONTACT MATERIAL; COPPER, NICKEL, TIN ALLOY CA-725 CONTACT PLATING: GOLD ON THE MATING AREA, TIN-LEAD
  - ON THE CONTACT TAILS, NICKEL UNDERPLATE

THIS IS A C.A.D. GENERATED DRAWING DO NOT MAKE MANUAL REVISIONS TO MASTER.

| 846/896 SERIES HIGH TEMP CARD EDGE CONNECTOR |
|----------------------------------------------|
| PART NUMBER: 846-006-520-607                 |