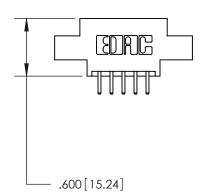

**Contact Code 560** 

INSULATOR MATERIAL: THERMOPLASTIC POLYESTER, UL 94V-0 CONTACT MATERIAL; COPPER, NICKEL, TIN ALLOY CA-725 CONTACT PLATING: GOLD ON THE MATING AREA, TIN-LEAD ON THE CONTACT TAILS, NICKEL UNDERPLATE

**Contact Code 558** 

## 846/896 SERIES HIGH TEMP CARD EDGE CONNECTOR CONTACT CODE 555,556,558,559,560 DIMENSIONS

.150 [3.81]

YOUR CONNECTION TO QUALITY & SERVICE

**Contact Code 559** 

**EDAC INC** TORONTO, ONTARIO CANADA

THESE DRAWINGS AND SPECIFICATIONS ARE THE PROPERTY OF EDAC INC.,AND SHALL NOT BE REPRODUCED, OR COPIED OR USED AS THE BASIS FOR THE MANUFACTURE OR SALE OF APPARATUS WITHOUT WRITTEN PERMISSION.