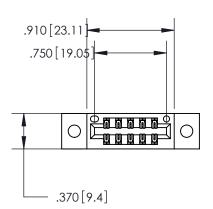

<u>Contact Dimensions:</u> 520-P.C. Tail .030x.018 (0.76x0.46) - Tail LG. = .175 (4.45) .125 (3.18) Contact Spacing x .250 (6.35) Row Spacing

- INSULATOR MATERIAL: THERMOPLASTIC POLYESTER, UL 94V-0 CONTACT MATERIAL; COPPER, NICKEL, TIN ALLOY CA-725 CONTACT PLATING: GOLD ON THE MATING AREA, TIN-LEAD
  - ON THE CONTACT TAILS, NICKEL UNDERPLATE

846/896 SERIES HIGH TEMP CARD EDGE CONNECTOR PART NUMBER: 846-010-520-802

**EDAC INC** TORONTO, ONTARIO CANADA

THESE DRAWINGS AND SPECIFICATIONS ARE THE PROPERTY OF EDAC INC.,AND SHALL NOT BE REPRODUCED, OR COPIED OR USED AS THE BASIS FOR THE MANUFACTURE OR SALE OF APPARATUS WITHOUT WRITTEN PERMISSION.