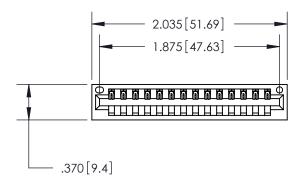

846/896 SERIES HIGH TEMP CARD EDGE CONNECTOR PART NUMBER: 846-014-520-101

**EDAC INC** TORONTO, ONTARIO CANADA

THESE DRAWINGS AND SPECIFICATIONS ARE THE PROPERTY OF EDAC INC.,AND SHALL NOT BE REPRODUCED, OR COPIED OR USED AS THE BASIS FOR THE MANUFACTURE OR SALE OF APPARATUS WITHOUT WRITTEN PERMISSION.

<u>Contact Dimensions:</u> 520-P.C. Tail .030x.018 (0.76x0.46) - Tail LG. = .175 (4.45) .125 (3.18) Contact Spacing x .250 (6.35) Row Spacing

THIS IS A C.A.D. GENERATED DRAWING DO NOT MAKE MANUAL REVISIONS TO MASTER.