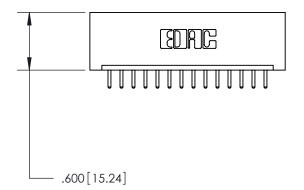

THIS IS A C.A.D. GENERATED DRAWING DO NOT MAKE MANUAL REVISIONS TO MASTER.

ISSUE NUMBER

ORIGINAL

1

.060 [1.52] .200 [5.08] .210[5.33] -.660 [16.76]

.060 [1.52] .150 [3.81] .260[6.6] -**Outside Tails** .660[16.76]