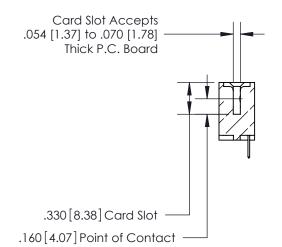

.165[4.19] .375 [9.54] .125(3.18) to .210(5.33) .125(3.18) to .210(5.33)

**Contact Code 558** 

**Contact Code 559** 

**Contact Code 560** 

INSULATOR MATERIAL: THERMOPLASTIC POLYESTER, UL 94V-0 CONTACT MATERIAL; COPPER, NICKEL, TIN ALLOY CA-725 CONTACT PLATING: GOLD ON THE MATING AREA, TIN-LEAD ON THE CONTACT TAILS, NICKEL UNDERPLATE

## 846/896 SERIES HIGH TEMP CARD EDGE CONNECTOR CONTACT CODE 555,556,558,559,560 DIMENSIONS

YOUR CONNECTION TO QUALITY & SERVICE

**EDAC INC** TORONTO, ONTARIO CANADA

THESE DRAWINGS AND SPECIFICATIONS ARE THE PROPERTY OF EDAC INC.,AND SHALL NOT BE REPRODUCED, OR COPIED OR USED AS THE BASIS FOR THE MANUFACTURE OR SALE OF APPARATUS WITHOUT WRITTEN PERMISSION.