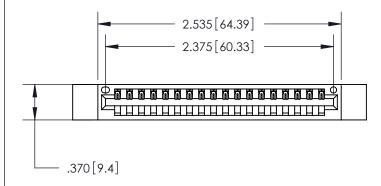

ISSUE NUMBER

ORIGINAL

1

846/896 SERIES HIGH TEMP CARD EDGE CONNECTOR INSULATOR MATERIAL: THERMOPLASTIC POLYESTER, UL 94V-0 CONTACT MATERIAL; COPPER, NICKEL, TIN ALLOY CA-725 PART NUMBER: 846-018-522-612 CONTACT PLATING: GOLD ON THE MATING AREA, TIN-LEAD ON THE CONTACT TAILS, NICKEL UNDERPLATE

YOUR CONNECTION TO QUALITY & SERVICE

**EDAC INC** TORONTO, ONTARIO CANADA

THESE DRAWINGS AND SPECIFICATIONS ARE THE PROPERTY OF EDAC INC.,AND SHALL NOT BE REPRODUCED, OR COPIED OR USED AS THE BASIS FOR THE MANUFACTURE OR SALE OF APPARATUS WITHOUT WRITTEN PERMISSION.

| ACAD REFERENCE NO. |       | 846-ENG-MASTER |           |
|--------------------|-------|----------------|-----------|
| DRAWN:             | J.LEE | DATE: AF       | PR. 22/09 |
| CHECKED:           |       | DATE:          |           |
| SCALE:             | 1:1   | SHEET 1        | OF 2      |
| DRAWING NUMBER     |       |                | ISSUE     |
| 846-ENG-MASTER     |       |                | 1         |