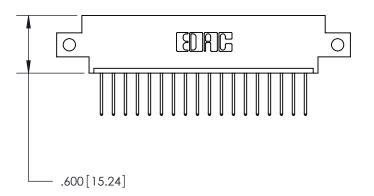

ISSUE NUMBER

ORIGINAL

1

846/896 SERIES HIGH TEMP CARD EDGE CONNECTOR INSULATOR MATERIAL: THERMOPLASTIC POLYESTER, UL 94V-0 CONTACT MATERIAL; COPPER, NICKEL, TIN ALLOY CA-725 PART NUMBER: 846-018-522-612 CONTACT PLATING: GOLD ON THE MATING AREA, TIN-LEAD ON THE CONTACT TAILS, NICKEL UNDERPLATE

YOUR CONNECTION TO QUALITY & SERVICE

**EDAC INC** TORONTO, ONTARIO CANADA

THESE DRAWINGS AND SPECIFICATIONS ARE THE PROPERTY OF EDAC INC.,AND SHALL NOT BE REPRODUCED, OR COPIED OR USED AS THE BASIS FOR THE MANUFACTURE OR SALE OF APPARATUS WITHOUT WRITTEN PERMISSION.

| ACAD REFERENCE NO. |       | 846-ENG-MASTER |           |
|--------------------|-------|----------------|-----------|
| DRAWN:             | J.LEE | DATE: AF       | PR. 22/09 |
| CHECKED:           |       | DATE:          |           |
| SCALE:             | 1:1   | SHEET 1        | OF 2      |
| DRAWING NUMBER     |       |                | ISSUE     |
| 846-ENG-MASTER     |       |                | 1         |