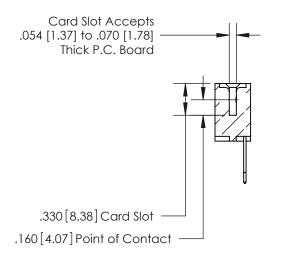

**Contact Code 560** 

INSULATOR MATERIAL: THERMOPLASTIC POLYESTER, UL 94V-0 CONTACT MATERIAL; COPPER, NICKEL, TIN ALLOY CA-725 CONTACT PLATING: GOLD ON THE MATING AREA, TIN-LEAD ON THE CONTACT TAILS, NICKEL UNDERPLATE

**Contact Code 558** 

## 846/896 SERIES HIGH TEMP CARD EDGE CONNECTOR CONTACT CODE 555,556,558,559,560 DIMENSIONS

.150 [3.81]

YOUR CONNECTION TO QUALITY & SERVICE

**Contact Code 559** 

**EDAC INC** TORONTO, ONTARIO CANADA

THESE DRAWINGS AND SPECIFICATIONS ARE THE PROPERTY OF EDAC INC.,AND SHALL NOT BE REPRODUCED, OR COPIED OR USED AS THE BASIS FOR THE MANUFACTURE OR SALE OF APPARATUS WITHOUT WRITTEN PERMISSION.