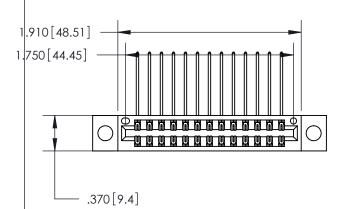

THIS IS A C.A.D. GENERATED DRAWING DO NOT MAKE MANUAL REVISIONS TO MASTER.

Card Slot Accepts .054 [1.37] to .070 [1.78] Thick P.C. Board .330 [8.38] Card Slot .160 [4.07] Point of Contact —

846/896 SERIES HIGH TEMP CARD EDGE CONNECTOR PART NUMBER: 846-026-559-204