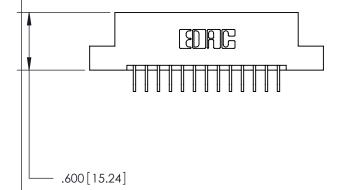

THIS IS A C.A.D. GENERATED DRAWING DO NOT MAKE MANUAL REVISIONS TO MASTER.

Card Slot Accepts .054 [1.37] to .070 [1.78] Thick P.C. Board .330 [8.38] Card Slot .160 [4.07] Point of Contact —

846/896 SERIES HIGH TEMP CARD EDGE CONNECTOR PART NUMBER: 846-026-559-204