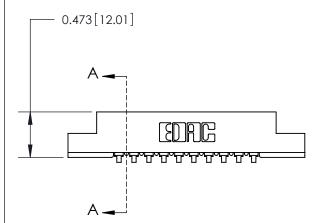

## **Contact Detail**

90 Degree Bend (Code 521 Contacts)

.156 [3.96] Contact Spacing x .200 [5.08] Row Spacing

**See Accompanying Page for:** 

**Contact Bend Details** 

**SECTION A-A** 

.175 [4.45] Point of Contact (Measured from bottom of Card Slot) Card Slot Accepts .054 [1.37] to .070 [1.78] Thick P.C. Board