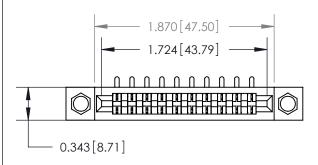

**Mounting Option** 

.156 (3.96) Dia. Mounting Holes

## **Contact Detail**

90 Degree Bend (Code 521 Contacts)

.156 [3.96] Contact Spacing x .200 [5.08] Row Spacing

**See Accompanying Page for:** 

**Contact Bend Details** 

**SECTION A-A** 

.175 [4.45] Point of Contact (Measured from bottom of Card Slot) Card Slot Accepts .054 [1.37] to .070 [1.78] Thick P.C. Board