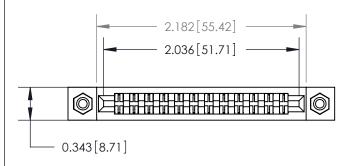

## **Mounting Option**

#4-40 Unified Threaded Inserts

## **Contact Detail**

Wire Wrap .046x.013(1.17x0.33) - Tail LG=.708(17.98) .156 [3.96] Contact Spacing x .200 [5.08] Row Spacing





**See Accompanying Page for:** 

**Contact Bend Details** 



**SECTION A-A** 

.095 [2.41] Point of Contact (Measured from bottom of Card Slot)



807/857 Series High Temp Card Edge Connector Part Number: 857-024-540-208

YOUR CONNECTION TO QUALITY & SERVICE

| OUT ENGLISHED  |                  |
|----------------|------------------|
| DRAWN: J.LEE   | DATE: AUG. 11/09 |
| CHECKED:       | DATE:            |
| SCALE: NTS     | SHEET 1 OF 2     |
| DRAWING NUMBER | ISSUE            |

807 Assembly

807 FNG MASTER