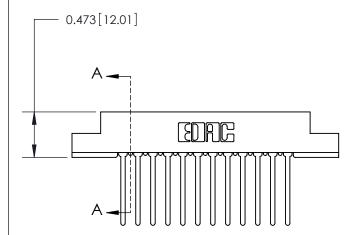

## **Mounting Option**

#4-40 Unified Threaded Inserts

## **Contact Detail**

Wire Wrap .046x.013(1.17x0.33) - Tail LG=.708(17.98) .156 [3.96] Contact Spacing x .200 [5.08] Row Spacing





**See Accompanying Page for:** 

**Contact Bend Details** 



**SECTION A-A** 

.095 [2.41] Point of Contact (Measured from bottom of Card Slot)



807/857 Series High Temp Card Edge Connector Part Number: 857-024-540-208

YOUR CONNECTION TO QUALITY & SERVICE

| OUT ENGLISHED  |                  |
|----------------|------------------|
| DRAWN: J.LEE   | DATE: AUG. 11/09 |
| CHECKED:       | DATE:            |
| SCALE: NTS     | SHEET 1 OF 2     |
| DRAWING NUMBER | ISSUE            |

807 Assembly

807 FNG MASTER