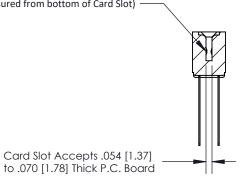

## **Contact Detail**

Wire Wrap .046x.013(1.17x0.33) - Tail LG=.708(17.98) .156 [3.96] Contact Spacing x .200 [5.08] Row Spacing

**See Accompanying Page for:** 

**Contact Bend Details** 

**SECTION A-A** 

.095 [2.41] Point of Contact (Measured from bottom of Card Slot)