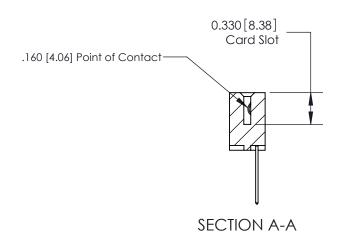

## **Contact Detail**

540-Wire Wrap .025 Sq.(0.64 Sq.) - Tail LG=.560(14.22) .156 [3.96] Contact Spacing x .200 [5.08] Row Spacing

**See Accompanying Pages for: Contact Bend Details** 

THIS IS A C.A.D. GENERATED DRAWING DO NOT MAKE MANUAL REVISIONS TO MASTER.