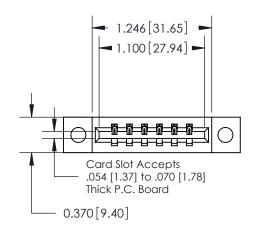

## **Mounting Option**

04-.156 (3.96) Dia. Mounting Holes

## **Contact Detail**

540-Wire Wrap .025 Sq.(0.64 Sq.) - Tail LG=.560(14.22) .156 [3.96] Contact Spacing x .200 [5.08] Row Spacing





**See Accompanying Pages for: Contact Bend Details** 

THIS IS A C.A.D. GENERATED DRAWING DO NOT MAKE MANUAL REVISIONS TO MASTER.



ISSUE NUMBER ORIGINAL



837/887 Series High Temp Card Edge Connector Part Number: 887-006-540-604



**EDAC INC** TORONTO, ONTARIO CANADA

THESE DRAWINGS AND SPECIFICATIONS ARE THE PROPERTY OF EDAC INC.,AND SHALL NOT BE REPRODUCED, OR COPIED OR USED AS THE BASIS FOR THE MANUFACTURE OR SALE OF APPARATUS WITHOUT WRITTEN PERMISSION.

| ACAD REFERENCE NO. | 837 ENG MASTER   |  |  |
|--------------------|------------------|--|--|
| DRAWN: J.LEE       | DATE: OCT. 06/09 |  |  |
| CHECKED:           | DATE:            |  |  |
| SCALE: NTS         | SHEET 1 OF 2     |  |  |
| DRAWING NUMBER     | ISSUE            |  |  |
| 837 Assembly       | 1                |