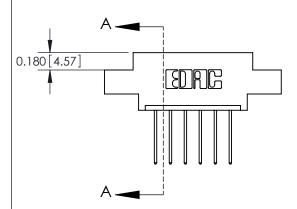

## **Contact Detail**

540-Wire Wrap .025 Sq.(0.64 Sq.) - Tail LG=.560(14.22) .156 [3.96] Contact Spacing x .200 [5.08] Row Spacing

**See Accompanying Pages for: Contact Bend Details** 

THIS IS A C.A.D. GENERATED DRAWING DO NOT MAKE MANUAL REVISIONS TO MASTER.