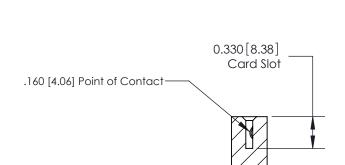

**SECTION A-A** 

ISSUE NUMBER

ORIGINAL

1

|                     | 837/887 Series High Temp Card Edge Connector      |                                                                                                                                                                                                 | ACAD REFERENCE | NO. 837 EN       | 837 ENG MASTER |  |
|---------------------|---------------------------------------------------|-------------------------------------------------------------------------------------------------------------------------------------------------------------------------------------------------|----------------|------------------|----------------|--|
| Contact Bend Detail |                                                   | DRAWN: J.LEE                                                                                                                                                                                    | DATE: OC       | DATE: OCT. 06/09 |                |  |
|                     | Confact Bend Detail                               |                                                                                                                                                                                                 | CHECKED:       | DATE:            | DATE:          |  |
|                     | TORONTO, ONTARIO ARE THE SHALL NI OR USED MANUFAI | THESE DRAWINGS AND SPECIFICATIONS ARE THE PROPERTY OF EDAC INC.,AND SHALL NOT BE REPRODUCED,OR COPIED OR USED AS THE BASIS FOR THE MANUFACTURE OR SALE OF APPARATUS WITHOUT WRITTEN PERMISSION. | SCALE: NTS     | SHEET            | 2 <b>OF</b> 2  |  |
|                     |                                                   |                                                                                                                                                                                                 | DRAWING NUMBER | •                | ISSUE          |  |
|                     |                                                   |                                                                                                                                                                                                 | 837 Assembly   |                  | 1              |  |