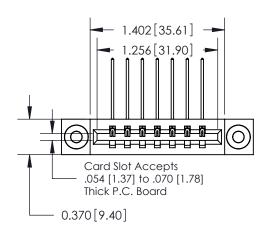

**Mounting Option** 

03-.116 (2.95) I.D. Floating Eyelets

## **Contact Detail**

559-90 Degree Bend (Code 541 Contacts)

.156 [3.96] Contact Spacing x .200 [5.08] Row Spacing





**See Accompanying Pages for: Contact Bend Details** 

THIS IS A C.A.D. GENERATED DRAWING DO NOT MAKE MANUAL REVISIONS TO MASTER.



ISSUE NUMBER

ORIGINAL



837/887 Series High Temp Card Edge Connector Part Number: 887-007-559-103



**EDAC INC** TORONTO, ONTARIO CANADA

THESE DRAWINGS AND SPECIFICATIONS ARE THE PROPERTY OF EDAC INC.,AND SHALL NOT BE REPRODUCED, OR COPIED OR USED AS THE BASIS FOR THE MANUFACTURE OR SALE OF APPARATUS WITHOUT WRITTEN PERMISSION.

| ACAD REFERENCE NO. | 837 ENG MASTER   |  |  |
|--------------------|------------------|--|--|
| DRAWN: J.LEE       | DATE: OCT. 06/09 |  |  |
| CHECKED:           | DATE:            |  |  |
| SCALE: NTS         | SHEET 1 OF 2     |  |  |
| DRAWING NUMBER     | ISSUE            |  |  |
| 837 Assembly       | 1