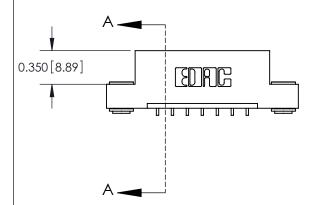

**SECTION A-A** 

ISSUE NUMBER

ORIGINAL

1

|                     | 837/887 Series High Temp Card Edge Connector      |                                                                                                                                                                                                 | ACAD REFERENCE | NO. 837 EN       | 837 ENG MASTER |  |
|---------------------|---------------------------------------------------|-------------------------------------------------------------------------------------------------------------------------------------------------------------------------------------------------|----------------|------------------|----------------|--|
| Contact Bend Detail |                                                   | DRAWN: J.LEE                                                                                                                                                                                    | DATE: OC       | DATE: OCT. 06/09 |                |  |
|                     | Confact Bend Detail                               |                                                                                                                                                                                                 | CHECKED:       | DATE:            | DATE:          |  |
|                     | TORONTO, ONTARIO ARE THE SHALL NI OR USED MANUFAI | THESE DRAWINGS AND SPECIFICATIONS ARE THE PROPERTY OF EDAC INC.,AND SHALL NOT BE REPRODUCED,OR COPIED OR USED AS THE BASIS FOR THE MANUFACTURE OR SALE OF APPARATUS WITHOUT WRITTEN PERMISSION. | SCALE: NTS     | SHEET            | 2 <b>OF</b> 2  |  |
|                     |                                                   |                                                                                                                                                                                                 | DRAWING NUMBER | •                | ISSUE          |  |
|                     |                                                   |                                                                                                                                                                                                 | 837 Assembly   |                  | 1              |  |