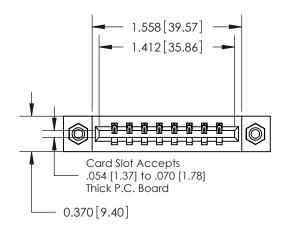

**Mounting Option** 

08-#4-40 Unified Threaded Inserts

## **Contact Detail**

524-P.C. Tail .018 Sq.(0.46 Sq.) - Tail LG=.175(4.45) .156 [3.96] Contact Spacing x .200 [5.08] Row Spacing

**See Accompanying Pages for:** 

**Contact Bend Details** 

THIS IS A C.A.D. GENERATED DRAWING DO NOT MAKE MANUAL REVISIONS TO MASTER.