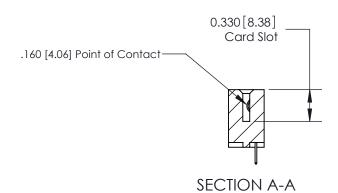

## **Contact Detail**

524-P.C. Tail .018 Sq.(0.46 Sq.) - Tail LG=.175(4.45) .156 [3.96] Contact Spacing x .200 [5.08] Row Spacing

**See Accompanying Pages for:** 

**Contact Bend Details** 

THIS IS A C.A.D. GENERATED DRAWING DO NOT MAKE MANUAL REVISIONS TO MASTER.