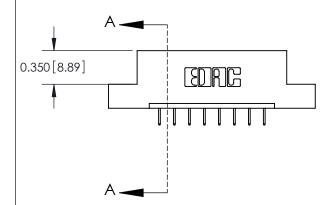

**Mounting Option** 

08-#4-40 Unified Threaded Inserts

## **Contact Detail**

524-P.C. Tail .018 Sq.(0.46 Sq.) - Tail LG=.175(4.45) .156 [3.96] Contact Spacing x .200 [5.08] Row Spacing





**See Accompanying Pages for:** 

**Contact Bend Details** 

THIS IS A C.A.D. GENERATED DRAWING DO NOT MAKE MANUAL REVISIONS TO MASTER.



ISSUE NUMBER

ORIGINAL

1



| 837/887 Series High Temp Card Edge Connector |
|----------------------------------------------|
| Part Number: 887-008-524-108                 |

YOUR CONNECTION TO QUALITY & SERVICE

**EDAC INC** TORONTO, ONTARIO CANADA

THESE DRAWINGS AND SPECIFICATIONS ARE THE PROPERTY OF EDAC INC.,AND SHALL NOT BE REPRODUCED, OR COPIED OR USED AS THE BASIS FOR THE MANUFACTURE OR SALE OF APPARATUS WITHOUT WRITTEN PERMISSION.

| ACAD REFERENCE NO. | 837 ENG MASTER   |  |  |
|--------------------|------------------|--|--|
| DRAWN: J.LEE       | DATE: OCT. 06/09 |  |  |
| CHECKED:           | DATE:            |  |  |
| SCALE: NTS