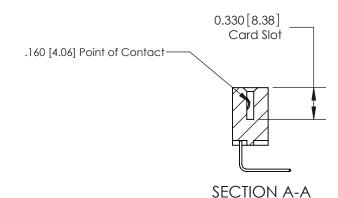

## **Contact Detail**

558-90 Degree Bend (Code 541 Contacts)

.156 [3.96] Contact Spacing x .200 [5.08] Row Spacing

THIS IS A C.A.D. GENERATED DRAWING DO NOT MAKE MANUAL REVISIONS TO MASTER.

ISSUE NUMBER

ORIGINAL