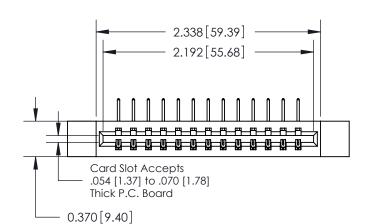

837/887 Series High Temp Card Edge Connector Part Number: 887-013-558-112

YOUR CONNECTION TO QUALITY & SERVICE

**EDAC INC** TORONTO, ONTARIO CANADA

THESE DRAWINGS AND SPECIFICATIONS ARE THE PROPERTY OF EDAC INC.,AND SHALL NOT BE REPRODUCED, OR COPIED OR USED AS THE BASIS FOR THE MANUFACTURE OR SALE OF APPARATUS WITHOUT WRITTEN PERMISSION.