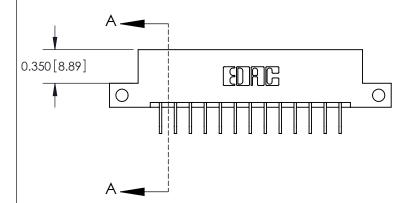

**Mounting Option** 

12-.128 (3.25) Dia. Side Mounting Holes

837/887 Series High Temp Card Edge Connector Part Number: 887-013-558-112

YOUR CONNECTION TO QUALITY & SERVICE

**EDAC INC** TORONTO, ONTARIO CANADA

THESE DRAWINGS AND SPECIFICATIONS ARE THE PROPERTY OF EDAC INC.,AND SHALL NOT BE REPRODUCED, OR COPIED OR USED AS THE BASIS FOR THE MANUFACTURE OR SALE OF APPARATUS WITHOUT WRITTEN PERMISSION.