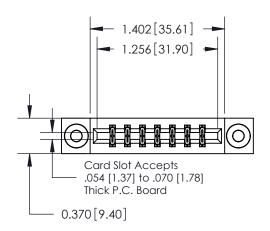

## **Contact Detail**

542-Wire Wrap .025 Sq.(0.64 Sq.) - Tail LG=.645(16.38) .156 [3.96] Contact Spacing x .200 [5.08] Row Spacing

**See Accompanying Pages for: Contact Bend Details** 

THIS IS A C.A.D. GENERATED DRAWING DO NOT MAKE MANUAL REVISIONS TO MASTER.