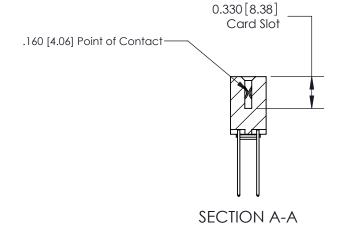

## **Contact Detail**

542-Wire Wrap .025 Sq.(0.64 Sq.) - Tail LG=.645(16.38) .156 [3.96] Contact Spacing x .200 [5.08] Row Spacing

**See Accompanying Pages for: Contact Bend Details** 

THIS IS A C.A.D. GENERATED DRAWING DO NOT MAKE MANUAL REVISIONS TO MASTER.