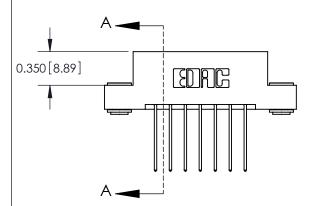

ISSUE NUMBER ORIGINAL

837/887 Series High Temp Card Edge Connector Part Number: 887-014-542-203

**EDAC INC** TORONTO, ONTARIO CANADA

THESE DRAWINGS AND SPECIFICATIONS ARE THE PROPERTY OF EDAC INC.,AND SHALL NOT BE REPRODUCED, OR COPIED OR USED AS THE BASIS FOR THE MANUFACTURE OR SALE OF APPARATUS WITHOUT WRITTEN PERMISSION.