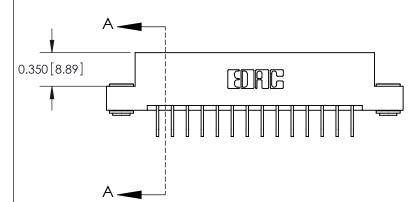

**See Accompanying Pages for:** 

**Contact Bend Details** 

837/887 Series High Temp Card Edge Connector Part Number: 887-014-558-103

YOUR CONNECTION TO QUALITY & SERVICE

**EDAC INC** TORONTO, ONTARIO CANADA