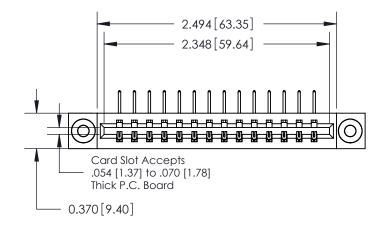

**Mounting Option** 

03-.116 (2.95) I.D. Floating Eyelets

**See Accompanying Pages for:** 

**Contact Bend Details** 

837/887 Series High Temp Card Edge Connector Part Number: 887-014-558-103

YOUR CONNECTION TO QUALITY & SERVICE

**EDAC INC** TORONTO, ONTARIO CANADA