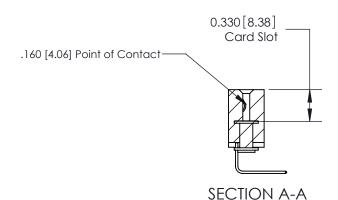

## **Contact Detail**

558-90 Degree Bend (Code 541 Contacts)

.156 [3.96] Contact Spacing x .200 [5.08] Row Spacing

THIS IS A C.A.D. GENERATED DRAWING DO NOT MAKE MANUAL REVISIONS TO MASTER.

ISSUE NUMBER

ORIGINAL

**See Accompanying Pages for:** 

**Contact Bend Details** 

837/887 Series High Temp Card Edge Connector Part Number: 887-014-558-103

YOUR CONNECTION TO QUALITY & SERVICE

**EDAC INC** TORONTO, ONTARIO CANADA