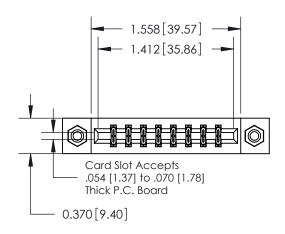

## **Mounting Option**

08-#4-40 Unified Threaded Inserts

## **Contact Detail**

544-Wire Wrap .050x.025(1.27x0.64) - Tail LG=.750(19.05) .156 [3.96] Contact Spacing x .200 [5.08] Row Spacing





**See Accompanying Pages for:** 

**Contact Bend Details** 

THIS IS A C.A.D. GENERATED DRAWING DO NOT MAKE MANUAL REVISIONS TO MASTER.



ISSUE NUMBER ORIGINAL



837/887 Series High Temp Card Edge Connector Part Number: 887-016-544-808



**EDAC INC** TORONTO, ONTARIO CANADA

THESE DRAWINGS AND SPECIFICATIONS ARE THE PROPERTY OF EDAC INC.,AND SHALL NOT BE REPRODUCED, OR COPIED OR USED AS THE BASIS FOR THE MANUFACTURE OR SALE OF APPARATUS WITHOUT WRITTEN PERMISSION.

| ACAD REFERENCE NO. | 837 ENG MASTER   |  |  |
|--------------------|------------------|--|--|
| DRAWN: J.LEE       | DATE: OCT. 06/09 |  |  |
| CHECKED:           | DATE:            |  |  |
| SCALE: NTS         | SHEET 1 OF 2     |  |  |
| DRAWING NUMBER     | ISSUE            |  |  |
| 837 Assembly       | 1