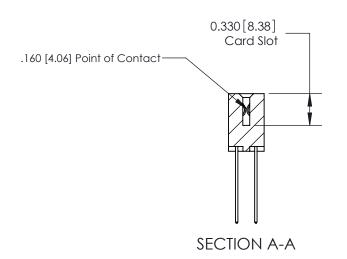

ISSUE NUMBER

ORIGINAL

1

|                     | 837/887 Series High Temp Card Edge Connector |                                                                                           | ACAD REFERENCE | NO. 837 EN       | 837 ENG MASTER |  |
|---------------------|----------------------------------------------|-------------------------------------------------------------------------------------------|----------------|------------------|----------------|--|
| Contact Bend Detail |                                              | DRAWN: J.LEE                                                                              | DATE: OC       | DATE: OCT. 06/09 |                |  |
|                     | Confact Bend Defail                          |                                                                                           | CHECKED:       | DATE:            |                |  |
|                     | EDAC INC THESE DRAWINGS AND                  | THESE DRAWINGS AND SPECIFICATIONS                                                         | SCALE: NTS     | SHEET            | 2 <b>OF</b> 2  |  |
|                     | TORONTO, ONTARIO                             | ARE THE PROPERTY OF EDAC INC.,AND SHALL NOT BE REPRODUCED,OR COPIED                       | DRAWING NUMBER |                  | ISSUE          |  |
|                     | YOUR CONNECTION TO QUALITY & SERVICE         | OR USED AS THE BASIS FOR THE MANUFACTURE OR SALE OF APPARATUS WITHOUT WRITTEN PERMISSION. | 837 Assembly   |                  | 1              |  |