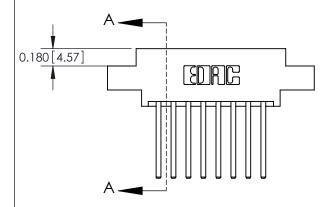

## **Contact Detail**

544-Wire Wrap .050x.025(1.27x0.64) - Tail LG=.750(19.05) .156 [3.96] Contact Spacing x .200 [5.08] Row Spacing

**See Accompanying Pages for:** 

**Contact Bend Details** 

THIS IS A C.A.D. GENERATED DRAWING DO NOT MAKE MANUAL REVISIONS TO MASTER.