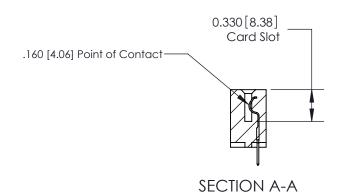

## **Contact Detail**

520-P.C. Tail .030x.018(0.76x0.46) - Tail LG=.175(4.45) .156 [3.96] Contact Spacing x .200 [5.08] Row Spacing

> 2.962 [75.23] 2.816[71.53] -Card Slot Accepts .054 [1.37] to .070 [1.78] Thick P.C. Board 0.370 [9.40]