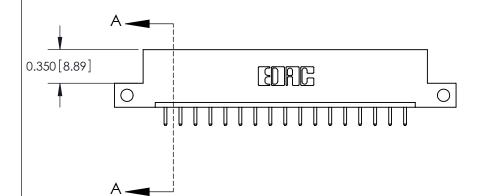

**Mounting Option** 

12-.128 (3.25) Dia. Side Mounting Holes

## **Contact Detail**

520-P.C. Tail .030x.018(0.76x0.46) - Tail LG=.175(4.45) .156 [3.96] Contact Spacing x .200 [5.08] Row Spacing

> 2.962 [75.23] 2.816[71.53] -Card Slot Accepts .054 [1.37] to .070 [1.78] Thick P.C. Board 0.370 [9.40]