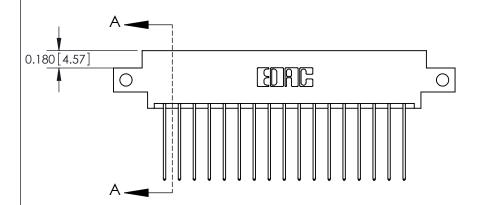

**Mounting Option** 

12-.128 (3.25) Dia. Side Mounting Holes

## **Contact Detail**

541-Wire Wrap .025 Sq.(0.64 Sq.) - Tail LG=.750(19.05) .156 [3.96] Contact Spacing x .200 [5.08] Row Spacing

> 2.962 [75.23] 2.816[71.53] -Card Slot Accepts .054 [1.37] to .070 [1.78] Thick P.C. Board

DRAWN: J.LEE DATE: OCT. 06/09 CHECKED: DATE: SHEET 1 OF 2 SCALE: DRAWING NUMBER **ISSUE** 837 Assembly

837 ENG MASTER

ACAD REFERENCE NO.

**See Accompanying Pages for:** 

**Contact Bend Details** 

0.370 [9.40]