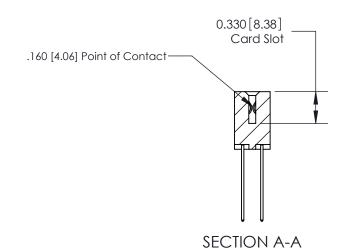

## **Contact Detail**

541-Wire Wrap .025 Sq.(0.64 Sq.) - Tail LG=.750(19.05) .156 [3.96] Contact Spacing x .200 [5.08] Row Spacing

> 2.962 [75.23] 2.816[71.53] -Card Slot Accepts .054 [1.37] to .070 [1.78] Thick P.C. Board

ISSUE NUMBER

ORIGINAL

1

|  | 837/887 Series High Temp Card Edge Connector<br>Contact Bend Detail   |                                                                                                                                                                                                  | ACAD REFERENCE | NO. 837 EN | 837 ENG MASTER   |  |
|--|-----------------------------------------------------------------------|--------------------------------------------------------------------------------------------------------------------------------------------------------------------------------------------------|----------------|------------|------------------|--|
|  |                                                                       |                                                                                                                                                                                                  | DRAWN: J.LEE   | DATE: OC   | DATE: OCT. 06/09 |  |
|  |                                                                       |                                                                                                                                                                                                  | CHECKED:       | DATE:      | DATE:            |  |
|  | EDAC INC TORONTO, ONTARIO CANADA YOUR CONNECTION TO QUALITY & SERVICE | THESE DRAWINGS AND SPECIFICATIONS ARE THE PROPERTY OF EDAC INC.,AND SHALL NOT BE REPRODUCED, OR COPIED OR USED AS THE BASIS FOR THE MANUFACTURE OR SALE OF APPARATUS WITHOUT WRITTEN PERMISSION. | SCALE: NTS     | SHEET      | 2 <b>OF</b> 2    |  |
|  |                                                                       |                                                                                                                                                                                                  | DRAWING NUMBER |            | ISSUE            |  |
|  |                                                                       |                                                                                                                                                                                                  | 837 Assembly   |            | 1                |  |